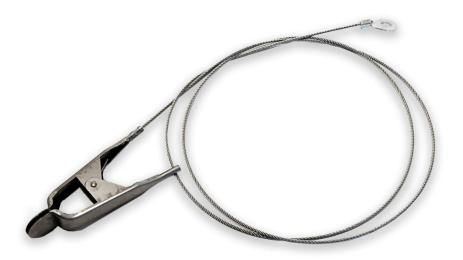

## AI-000480

(Paint Grounding Cable)

- The AI-000480 was specifically designed as an industrial grounding cable for painting components.
- Overall length of 39.4" (1m), maximum jaw opening is 0.6" (15mm)
- Constructed with 1/16" (1.6mm) 304 stainless steel wire rope.
- Clip is a BU-122. The flat nose has a dimple in the center to insure good electrical contact even when paint covers the rest of the clip.
- Made from 304 stainless steel for easy cleanup.
- The ring terminal has a 5/16" ID (7.9mm) and is crimped on the wire.
- RoHS 3 compliant