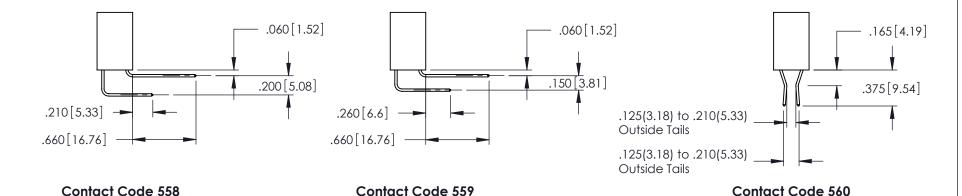

SECTION A-A

346-ENG-MASTER

**Contact Code 555** 

**Contact Code 556** 

INSULATOR MATERIAL: THERMOPLASTIC POLYESTER, UL 94V-0 CONTACT MATERIAL; COPPER, NICKEL, TIN ALLOY CA-725

CONTACT PLATING: GOLD ON THE MATING AREA, TIN-LEAD ON THE CONTACT TAILS, NICKEL UNDERPLATE