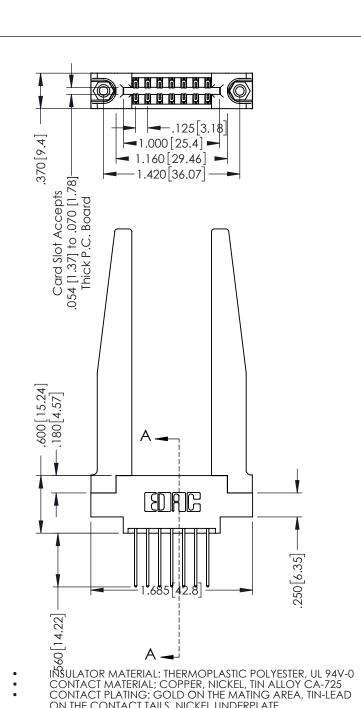

ON THE CONTACT TAILS, NICKEL UNDERPLATE

1

Slot Depth Point of Contact .330[8.38] .160[4.06]

346/396 SERIES CARD EDGE CONNECTOR PART NUMBER: 396-014-540-878

YOUR CONNECTION TO QUALITY & SERVICE

ACAD REFERENCE NO. 346-ENG-MASTER J.LEE DATE: APR. 22/09 1:1 SHEET 1 OF 2

SECTION A-A

346-ENG-MASTER

**Contact Code 555** 

**Contact Code 556** 

INSULATOR MATERIAL: THERMOPLASTIC POLYESTER, UL 94V-0 CONTACT MATERIAL; COPPER, NICKEL, TIN ALLOY CA-725

CONTACT PLATING: GOLD ON THE MATING AREA, TIN-LEAD ON THE CONTACT TAILS, NICKEL UNDERPLATE