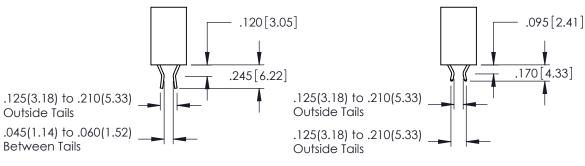

SECTION A-A

346-ENG-MASTER

**Contact Code 555** 

**Contact Code 556** 

INSULATOR MATERIAL: THERMOPLASTIC POLYESTER, UL 94V-0 CONTACT MATERIAL; COPPER, NICKEL, TIN ALLOY CA-725

CONTACT PLATING: GOLD ON THE MATING AREA, TIN-LEAD ON THE CONTACT TAILS, NICKEL UNDERPLATE