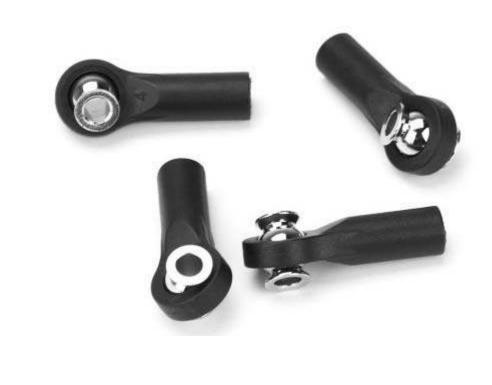

eblock platform which can rotate 360 degrees freely. The M4 hole on this joint allows you to connect with other Makeblock parts easily.

#### **Feature**

- ? Made from nylon and brass;
- ? Comes with a M4 hole, compatible with all Makeblock parts;
- ? High wear resistance, light-weight;
- ? Easy to assemble and disassemble;

## Demo



# Size Chart (mm):







| Specifications                         |                            |
|----------------------------------------|----------------------------|
| SKU                                    | 89025                      |
| Product Name                           | Fish-eye Joint M4 (4-Pack) |
| Net Weight                             | 12g (0.42oz)               |
| Package Content (Quantity x Part Name) | 4 x Fish-eye Joint M4      |