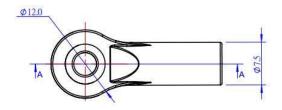

# Size Chart (mm):

| Specifications                         |                            |
|----------------------------------------|----------------------------|
| SKU                                    | 89025                      |
| Product Name                           | Fish-eye Joint M4 (4-Pack) |
| Net Weight                             | 12g (0.42oz)               |
| Package Content (Quantity x Part Name) | 4 x Fish-eye Joint M4      |