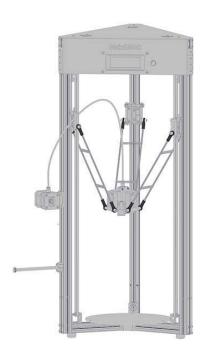

## Fish-eye Joint M4 (4-Pack)

SKU: 89025 Weight: 12.00 Gram

### What Is Fish-eye Joint M4?

Fish-eye Joint is frequently-used mechanical part of Makeblock platform which can rotate 360 degrees freely. The M4 hole on this joint allows you to connect with other Makeblock parts easily.

#### **Feature**

- ? Made from nylon and brass;
- ? Comes with a M4 hole, compatible with all Makeblock parts;
- ? High wear resistance, light-weight;
- ? Easy to assemble and disassemble;

## Demo



# Size Chart (mm):







| Specifications                         |                            |
|----------------------------------------|----------------------------|
| SKU                                    | 89025                      |
| Product Name                           | Fish-eye Joint M4 (4-Pack) |
| Net Weight                             | 12g (0.42oz)               |
| Package Content (Quantity x Part Name) | 4 x Fish-eye Joint M4      |