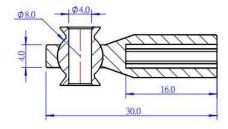

# Size Chart (mm):

| Specifications                         |                            |
|----------------------------------------|----------------------------|
| SKU                                    | 89025                      |
| Product Name                           | Fish-eye Joint M4 (4-Pack) |
| Net Weight                             | 12g (0.42oz)               |
| Package Content (Quantity x Part Name) | 4 x Fish-eye Joint M4      |