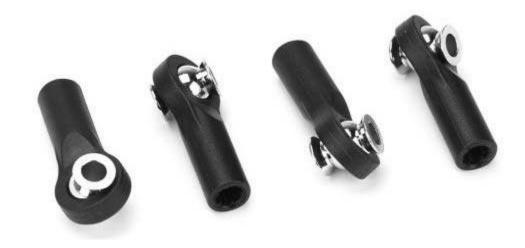

## Fish-eye Joint M4 (4-Pack)

SKU: 89025 Weight: 12.00 Gram

### What Is Fish-eye Joint M4?

Fish-eye Joint is frequently-used mechanical part of Makeblock platform which can rotate 360 degrees freely. The M4 hole on this joint allows you to connect with other Makeblock parts easily.

#### **Feature**

- ? Made from nylon and brass;
- ? Comes with a M4 hole, compatible with all Makeblock parts;
- ? High wear resistance, light-weight;
- ? Easy to assemble and disassemble;