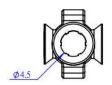

# Size Chart (mm):

| Specifications                         |                            |
|----------------------------------------|----------------------------|
| SKU                                    | 89025                      |
| Product Name                           | Fish-eye Joint M4 (4-Pack) |
| Net Weight                             | 12g (0.42oz)               |
| Package Content (Quantity x Part Name) | 4 x Fish-eye Joint M4      |