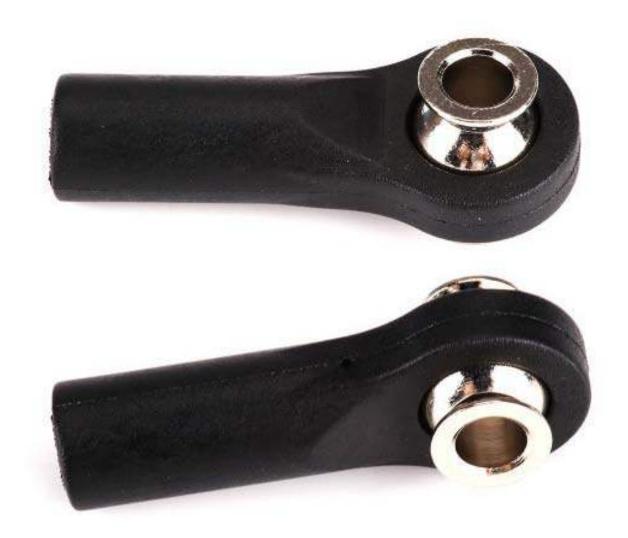

### What Is Fish-eye Joint M4?

Fish-eye Joint is frequently-used mechanical part of Makeblock platform which can rotate 360 degrees freely. The M4 hole on this joint allows you to connect with other Makeblock parts easily.

#### **Feature**

- ? Made from nylon and brass;
- ? Comes with a M4 hole, compatible with all Makeblock parts;
- ? High wear resistance, light-weight;
- ? Easy to assemble and disassemble;