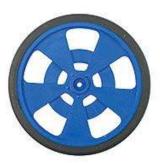

## Servo Wheel - Blue

This wheel has a thermoplastic silicon tire molded directly onto the ABS plastic, giving you superior traction and wear characteristics on your robot. These wheels are ideal for upgrading your Boe-Bot or SumoBot robots. Wheels sold individually.

## **Key Features:**

- Injection-molded ABS
- Fits most servo hubs (excluding Hitec)

## Specifications:

- Dimensions: 69mm (just under 2-5/8"), by 7.62mm wide (0.3")
- Operating temp range: -4 to +176 °F (-20 to +80 °C)