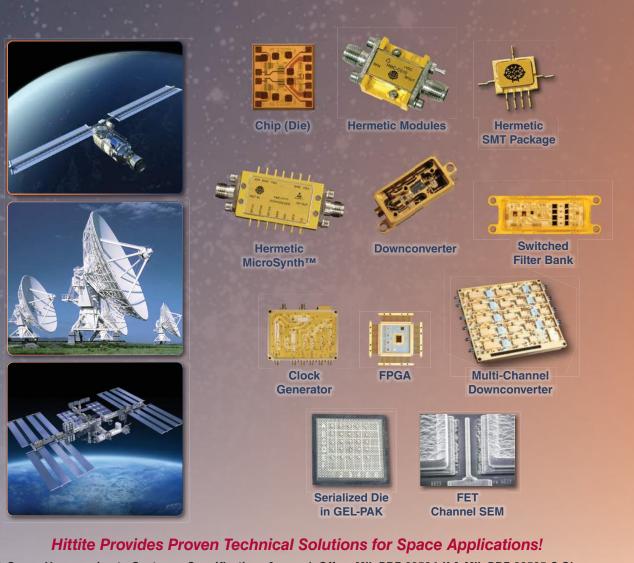

# Space Products

## Space Qualified Components, Modules & Subsystems!

Analog, Digital & Mixed-Signal ICs, Modules, Subsystems & Instrumentation

- Space Upscreening to Customer Specifications & Delivered over 45,000 S-Level Components
- Qualified By Major Spacecraft OEMs
- Space Level Products, Component & Module Qualification
- Offers MIL-PRF-38534-K & MIL-PRF-38535-S Class Screening on Die, Hermetic, Packaged Die & Hybrid Assemblies
- Space Grade Components Currently Operational on Dozens of Commercial, Scientific & Military Spacecraft