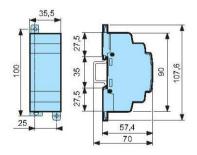

|
| Maximum range                 | 1000 feet                                                                            |
| Typical range                 | 100 feet                                                                             |
|                               |                                                                                      |

| Transmitter parameters |                                               |
|------------------------|-----------------------------------------------|
|                        | Linx type MS Keyfob Transmitter or compatible |
| Number of buttons      | 1 to 8                                        |

#### Comments

\* See installation instructions for program example and transmitter setup

### **Dimensions (mm)**





# **Mouser Electronics**

Authorized Distributor

Click to View Pricing, Inventory, Delivery & Lifecycle Information:

Crouzet: <u>88970826</u> <u>88970826-7428</u>