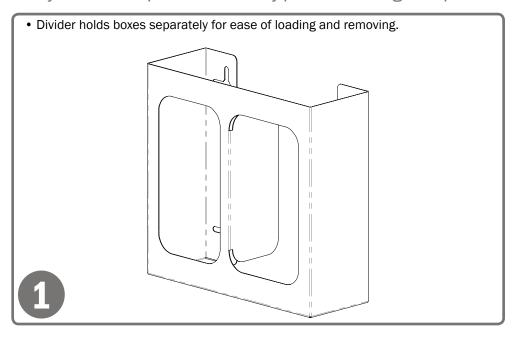

r Double with Divider
- · Holds two boxes of gloves
- Two-way keyholes for vertical or horizontal wall mounting
- · Stainless Steel

#### Primary Area for Product Usage:

· Anywhere gloves are needed

## <u>Dispenses:</u>

- Box(es) no larger than 5.25"W x 10.00"H x 3.75"D (13.3 cm x 25.4 cm x 9.5 cm)
- Box(es) no smaller than 4.50"W x 9.00"H x 2.75"D (11.4 cm x 22.9 cm x 7.0 cm)

## Package Specifications:

- · Package Quantity: 6 per case
- 16"W x 12"H x 12"D (40.6 cm x 30.5 cm x 30.5 cm)
- 12.0 lbs (5.4 kg) approximated

## **Product Specifications** (overall external dimensions):

- 10.59"W x 10.03"H x 3.81"D (26.9 cm x 25.5 cm x 9.7 cm)
- 1.8 lbs (0.8 kg) approximated

## **Mounting Specifications:**



## Installation

Always mount dispensers securely prior to loading with product.





## Parts included:

Dispenser

## **Tools Required:**

No tools required to assemble dispenser

# Care and Construction Stainless Steel

#### Material Characteristics

# Designed for Long-Term, Heavy-Duty Applications

By its nature, stainless steel is resistant to corrosion and oxidation, yet the bright, easily maintained surface provides a modern and attractive appearance. Stainless steel is used overwhelmingly for its corrosion resistance characteristics. Along with being sturdy, stainless steel is also fire and heat resistant.

Stainless steel has work-hardening properties, giving the material a great strength-to-weight advantage over other materials. It also provides impact resistance and high toughness in extreme temperatures

## Care and Cleaning

Stainless steel resists a varie