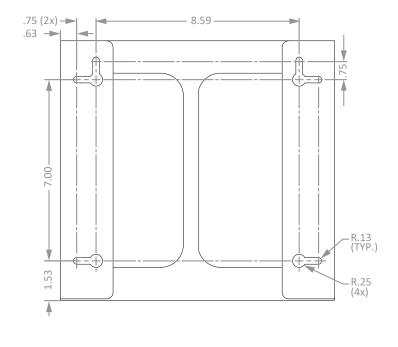

## **Product Specifications** (overall external dimensions):

- 10.59"W x 10.03"H x 3.81"D (26.9 cm x 25.5 cm x 9.7 cm)
- 1.8 lbs (0.8 kg) approximated

## **Mounting Specifications:**