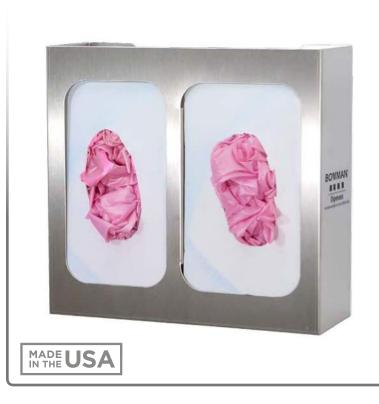

## **Product Description:**

- Glove Box Dispenser Double with Divider
- · Holds two boxes of gloves
- Two-way keyholes for vertical or horizontal wall mounting
- · Stainless Steel

## <u>Dispenses:</u>

- Box(es) no larger than 5.25"W x 10.00"H x 3.75"D (13.3 cm x 25.4 cm x 9.5 cm)
- Box(es) no smaller than 4.50"W x 9.00"H x 2.75"D (11.4 cm x 22.9 cm x 7.0 cm)