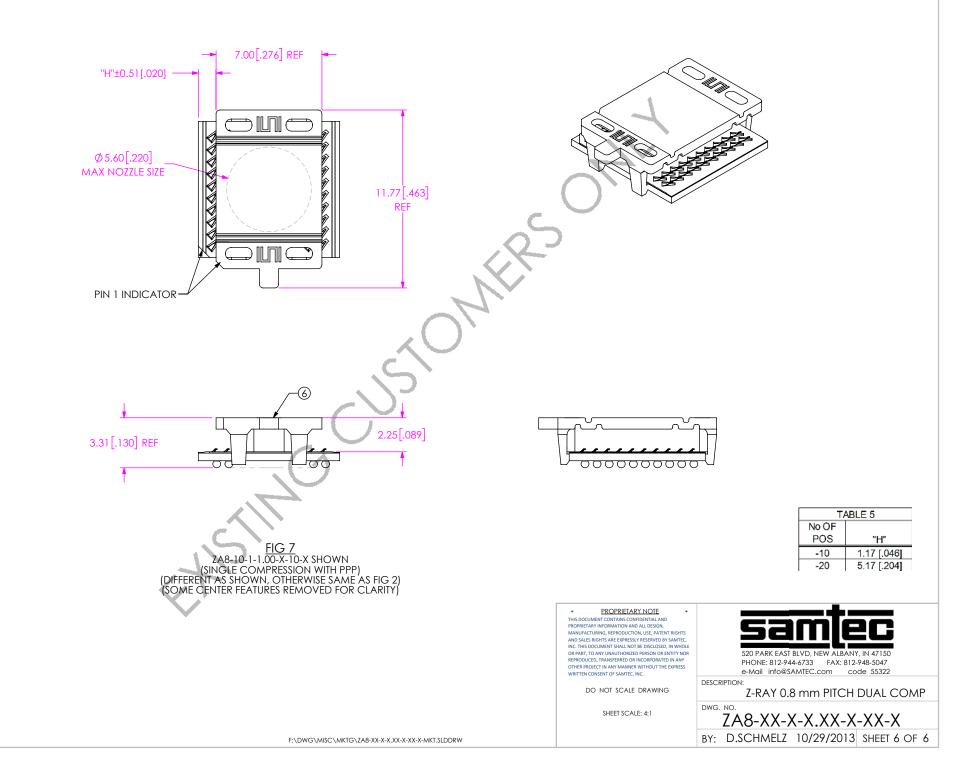

|          |           |
|----------------|-------|---------|-------------------------|----------|-----------|
| No O F<br>PO S | COMPR | RESSION | PCB-XXXXXX-ZA8-XX-XX-01 | CAM DATA | TRAY      |
| -10            |       | -1      | PCB-106391-ZA8-10-10-01 | ZR-00006 | TY-ZA8005 |
| -20            |       | -1      | PCB-106391-ZA8-20-10-01 | ZR-00007 | TY-ZA8006 |

PROPRIETARY NOTE
 THIS DOCUMENT CONTAINS CONFIDENTIAL AND
PROPRIETARY INFORMATION AND ALL DESIGN,
MANUTACTURING, REPRODUCTION, USE, PATENT RIGHTS
AND SALES RIGHTS ARE EVERSELY DESIGNED, IN WHOLE
OR PART, TO ANY UNAUTHORIZED PERSON OR ENTITY NOR
REPRODUCED, TRAINSFERRED ON INCORPORATED IN ANY
OTHER PROJECT IN ANY MANNER WITHOLE ORSESSION
WITTEN CONSENT OF SAMTER, INC.

DO NOT SCALE DRAWING

SHEET SCALE: 5:1



**REVISION K**