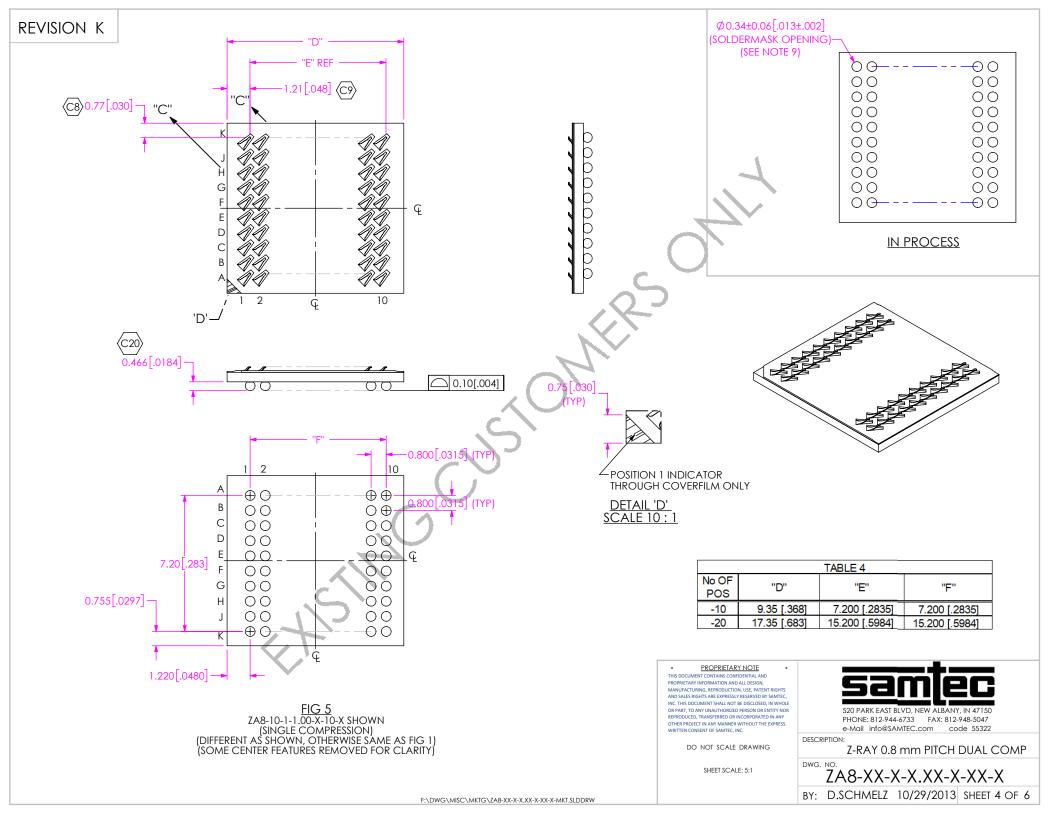

.03126         .06250         .06250           5         ZCF-BL03-FR01-1209-BK         COVERFLM         .01042         .01563         .03125         .03125 |

|   |       |             | TABLE 2                   |          |           |
|---|-------|-------------|---------------------------|----------|-----------|
|   | No OF |             | DOD 400400 740 X0( X0( 04 |          | TDAY      |
|   | POS   | COMPRESSION | PCB-106100-ZA8-XX-XX-01   | CAMDALA  | TRAY      |
| ĺ | -10   | -2          | PCB-106100-ZA8-10-10-01   | ZR-00002 | TY-ZA8001 |
| [ | -20   | -2          | PCB-106100-ZA8-20-10-01   | ZR-00003 | TY-ZA8003 |
|   | -30   | -2          | PCB-106100-ZA8-30-10-01   | ZR-00004 | TY-ZA8002 |
| [ | -40   | -2          | PCB-106100-ZA8-40-10-01   | ZR-00005 | TY-ZA8004 |









| ITEM NO. | PART NUMBER             | DESCRIPTION | 10X10 QTY | 20X10 QTY | *30X10 QTY | *40X10 QTY | MATERIAL                |
|----------|-------------------------|-------------|-----------|-----------|------------|------------|-------------------------|
| 1        | FOIL-0001-NS-01         | CONTACT     | .00781    | .01503    | .03125     | .03125     | BeQu                    |
| 2        | SDB-020-9653            | SOLDER BALL | 100       | 200       | 300        | 400        | SEE CALLOUT             |
| 3        | PCB-(SEE TABLE 3)       | CORE        | .00781    | .01563    | .03125     | .03125     | FR4                     |
| 4        | LF1535-6X9-0001         | BOND PLY    | .00781    | .01563    | .03125     | .03125     | ADHESIVE/POLYIMIDE FILM |
| 5        | ZCF-BL03-