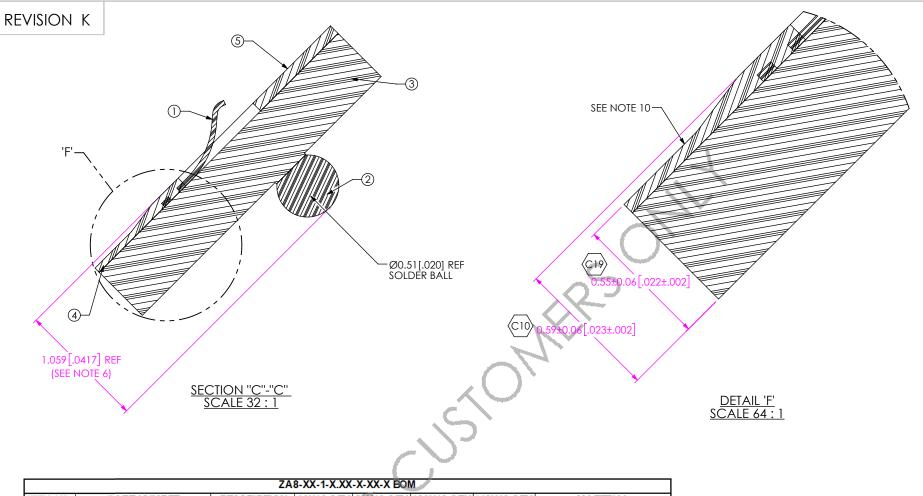

|          | 2A8-XX-2-X XX-X-XX BOM  |                                                                                                                                                                                   |                                                                                                                                                                                                                                                                  |                                                                                                                                                                                                                                                                                                                                                                                                                          |                                                                                                                                                                                                                                                                                                                                                                                                                                                                                                                       |                                                                                                                                                                                                                                                                                                                                                                                                                                                                                                                                                                                                                    |                                                                                                                                                                                                                                                                                                                                                                                                                                                                                                                                                                                                                                                                                                               |
|----------|-------------------------|-----------------------------------------------------------------------------------------------------------------------------------------------------------------------------------|------------------------------------------------------------------------------------------------------------------------------------------------------------------------------------------------------------------------------------------------------------------|--------------------------------------------------------------------------------------------------------------------------------------------------------------------------------------------------------------------------------------------------------------------------------------------------------------------------------------------------------------------------------------------------------------------------|-----------------------------------------------------------------------------------------------------------------------------------------------------------------------------------------------------------------------------------------------------------------------------------------------------------------------------------------------------------------------------------------------------------------------------------------------------------------------------------------------------------------------|--------------------------------------------------------------------------------------------------------------------------------------------------------------------------------------------------------------------------------------------------------------------------------------------------------------------------------------------------------------------------------------------------------------------------------------------------------------------------------------------------------------------------------------------------------------------------------------------------------------------|---------------------------------------------------------------------------------------------------------------------------------------------------------------------------------------------------------------------------------------------------------------------------------------------------------------------------------------------------------------------------------------------------------------------------------------------------------------------------------------------------------------------------------------------------------------------------------------------------------------------------------------------------------------------------------------------------------------|
| ITEM NO. | PART NUMBER             | DESCRIPTION                                                                                                                                                                       | 10X10 QTY                                                                                                                                                                                                                                                        | 20X10 QTY                                                                                                                                                                                                                                                                                                                                                                                                                | 30X10 QTY                                                                                                                                                                                                                                                                                                                                                                                                                                                                                                             | 40X10 QTY                                                                                                                                                                                                                                                                                                                                                                                                                                                                                                                                                                                                          | MATERIAL                                                                                                                                                                                                                                                                                                                                                                                                                                                                                                                                                                                                                                                                                                      |
| 1        | FOIL-0001-NS-01         | CONTACT                                                                                                                                                                           | .01042                                                                                                                                                                                                                                                           | .01563                                                                                                                                                                                                                                                                                                                                                                                                                   | .03125                                                                                                                                                                                                                                                                                                                                                                                                                                                                                                                | .03125                                                                                                                                                                                                                                                                                                                                                                                                                                                                                                                                                                                                             | BeCu                                                                                                                                                                                                                                                                                                                                                                                                                                                                                                                                                                                                                                                                                                          |
| 2        | FOIL-0001-FS-01         | CONTACT                                                                                                                                                                           | .01042                                                                                                                                                                                                                                                           | .01563                                                                                                                                                                                                                                                                                                                                                                                                                   | .03125                                                                                                                                                                                                                                                                                                                                                                                                                                                                                                                | .03125                                                                                                                                                                                                                                                                                                                                                                                                                                                                                                                                                                                                             | BeCu                                                                                                                                                                                                                                                                                                                                                                                                                                                                                                                                                                                                                                                                                                          |
| 3        | PCB-(SEE TABLE 2)       | CORE                                                                                                                                                                              | .01042                                                                                                                                                                                                                                                           | .01563                                                                                                                                                                                                                                                                                                                                                                                                                   | .03125                                                                                                                                                                                                                                                                                                                                                                                                                                                                                                                | .03125                                                                                                                                                                                                                                                                                                                                                                                                                                                                                                                                                                                                             | FR4                                                                                                                                                                                                                                                                                                                                                                                                                                                                                                                                                                                                                                                                                                           |
| 4        | FR1515-6X9-0001         | BOND PLY                                                                                                                                                                          | 02084                                                                                                                                                                                                                                                            | .03126                                                                                                                                                                                                                                                                                                                                                                                                                   | .06250                                                                                                                                                                                                                                                                                                                                                                                                                                                                                                                | .06250                                                                                                                                                                                                                                                                                                                                                                                                                                                                                                                                                                                                             | ADHESIVE/POLYIMIDE FILM                                                                                                                                                                                                                                                                                                                                                                                                                                                                                                                                                                                                                                                                                       |
| 5        | ZCF-BL03-FR01-1209-BK   | COVERFILM                                                                                                                                                                         | .01042                                                                                                                                                                                                                                                           | .01563                                                                                                                                                                                                                                                                                                                                                                                                                   | .03125                                                                                                                                                                                                                                                                                                                                                                                                                                                                                                                | .03125                                                                                                                                                                                                                                                                                                                                                                                                                                                                                                                                                                                                             | ADHESIVE/POLYIMIDE FILM                                                                                                                                                                                                                                                                                                                                                                                                                                                                                                                                                                                                                                                                                       |
| 6        | TY-ZA800X (SEE TABLE 2) | TRAY                                                                                                                                                                              | .02083                                                                                                                                                                                                                                                           | .02381                                                                                                                                                                                                                                                                                                                                                                                                                   | .02778                                                                                                                                                                                                                                                                                                                                                                                                                                                                                                                | .03333                                                                                                                                                                                                                                                                                                                                                                                                                                                                                                                                                                                                             | RPET (CLEAR)                                                                                                                                                                                                                                                                                                                                                                                                                                                                                                                                                                                                                                                                                                  |
|          | 1<br>2<br>3<br>4<br>5   | 1         FOIL-0001-NS-01           2         FOIL-0001-FS-01           3         PCB-(SEE TABLE 2)           4         FR1515-6X9-0001           5         ZCF-BL03-FR01-1209-BK | 1         FOIL-0001-NS-01         CONTACT           2         FOIL-0001-FS-01         CONTACT           3         PCB-(SEE TABLE 2)         CORE           4         FR1515-6X9-0001         BOND PLY           5         ZCF-BL03-FR01-1209-BK         COVERFLM | ITEM NO.         PART NUMBER         DESCRIPTION         10X10 GTY           1         FOIL-0001-NS-01         CONTACT         .01042           2         FOIL-0001-FS-01         CONTACT         .01042           3         PCB-(SEE TABLE 2)         CORE         .01042           4         FR1515-6X9-0001         BOND PLY         .02084           5         ZCF-BL03-FR01-1209-BK         COVERFLM         .01042 | ITEM NO.         PART NUMBER         DESCRIPTION         10X10 GTY         20X10 QTY           1         FOIL-0001-NS-01         CONTACT         .01042         .01563           2         FOIL-0001-FS-01         CONTACT         .01042         .01563           3         PCB-(SEE TABLE 2)         CORE         .01042         .01563           4         FR1515-6X9-0001         BOND PLY         .02084         .03126           5         ZCF-BL03-FR01-1209-BK         COVERFLM         .01042         .01563 | ITEM NO.         PART NUMBER         DESCRIPTION         10X10 GTY         20X10 QTY         30X10 QTY           1         FOIL-0001-NS-01         CONTACT         .01042         .01563         .03125           2         FOIL-0001-FS-01         CONTACT         .01042         .01563         .03125           3         PCB-(SEE TABLE 2)         CORE         .01042         .01563         .03125           4         FR1515-6X9-0001         BOND PLY         .02084         .03126         .06250           5         ZCF-BL03-FR01-1209-BK         COVERFLM         .01042         .01563         .03125 | ITEM NO.         PART NUMBER         DESCRIPTION         10X10 GTY         20X10 QTY         30X10 QTY         40X10 QTY           1         FOIL-0001-NS-01         CONTACT         .01042         .01563         .03125         .03125           2         FOIL-0001-FS-01         CONTACT         .01042         .01563         .03125         .03125           3         PCB-(SEE TABLE 2)         CORE         01042         .01563         .03125         .03125           4         FR1515-6X9-0001         BOND PLY         02084         .03126         .06250         .06250           5         ZCF-BL03-FR01-1209-BK         COVERFLM         .01042         .01563         .03125         .03125 |