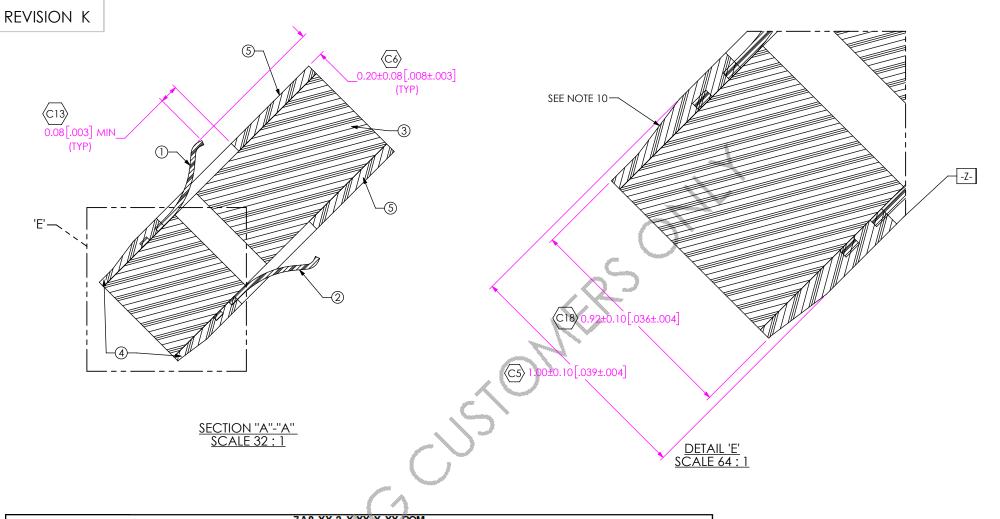

|          | 2A8-XX-2-X XX-X-XX BOM  |                                                                                                                                                                                   |                                                                                                                                                                                                                                                                  |