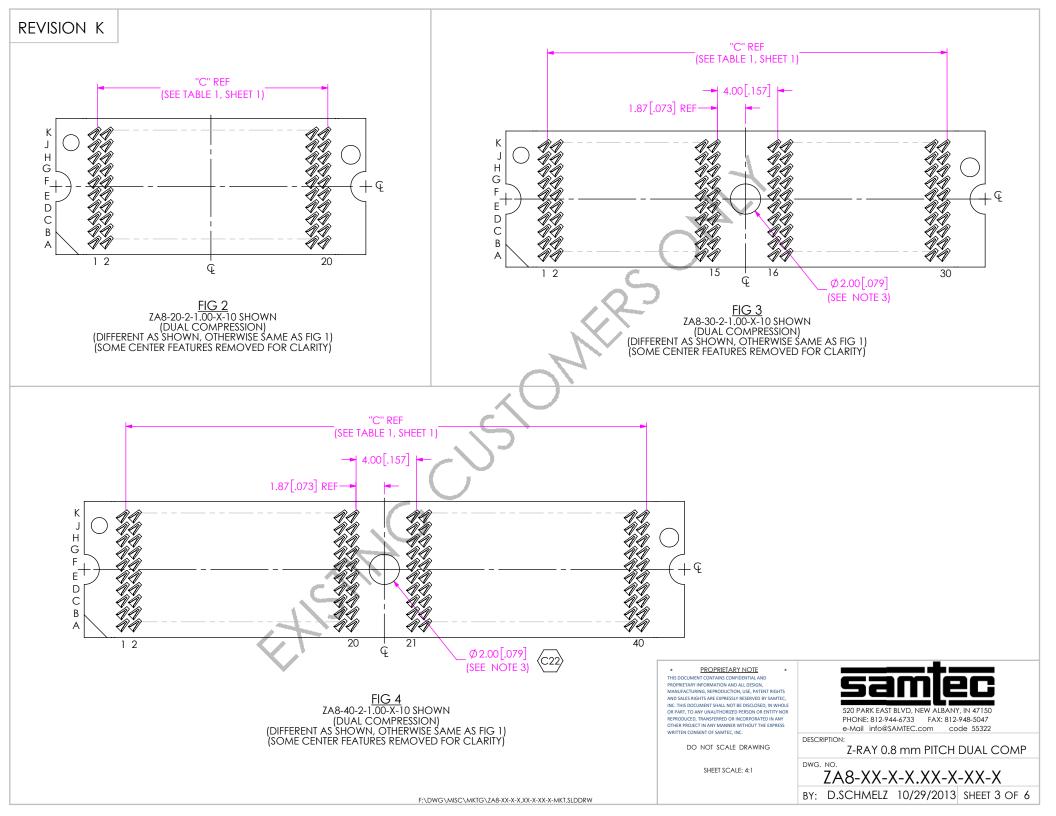

.03126         .06250         .06250           5         ZCF-BL03-FR01-1209-BK         COVERFLM         .01042         .01563         .03125         .03125 |

|   |       |             | TABLE 2                   |          |           |
|---|-------|-------------|---------------------------|----------|-----------|
|   | No OF |             | DOD 400400 740 X0( X0( 04 |          | TDAY      |
|   | POS   | COMPRESSION | PCB-106100-ZA8-XX-XX-01   | CAMDALA  | TRAY      |
| ĺ | -10   | -2          | PCB-106100-ZA8-10-10-01   | ZR-00002 | TY-ZA8001 |
| [ | -20   | -2          | PCB-106100-ZA8-20-10-01   | ZR-00003 | TY-ZA8003 |
|   | -30   | -2          | PCB-106100-ZA8-30-10-01   | ZR-00004 | TY-ZA8002 |
| [ | -40   | -2          | PCB-106100-ZA8-40-10-01   | ZR-00005 | TY-ZA8004 |









| ITEM NO. | PART NUMBER             | DESCRIPTION | 10X10 QTY | 20X10 QTY | *30X10 QTY | *40X10 QTY | MATERIAL                |
|----------|-------------------------|-------------|-----------|-----------|------------|------------|-------------------------|
| 1        | FOIL-0001-NS-01         | CONTACT     | .00781    | .01503    | .03125     | .03125     | BeQu                    |
| 2        | SDB-020-9653            | SOLDER BALL | 100       | 200       | 300        | 400        | SEE CALLOUT             |
| 3        | PCB-(SEE TABLE 3)       | CORE        | .00781    | .01563    | .03125     | .03125     | FR4                     |
| 4        | LF1535-6X9-0001         | BOND PLY    | .00781    | .01563    | .03125     | .03125     | ADHESIVE/POLYIMIDE FILM |
| 5        | ZCF-BL0