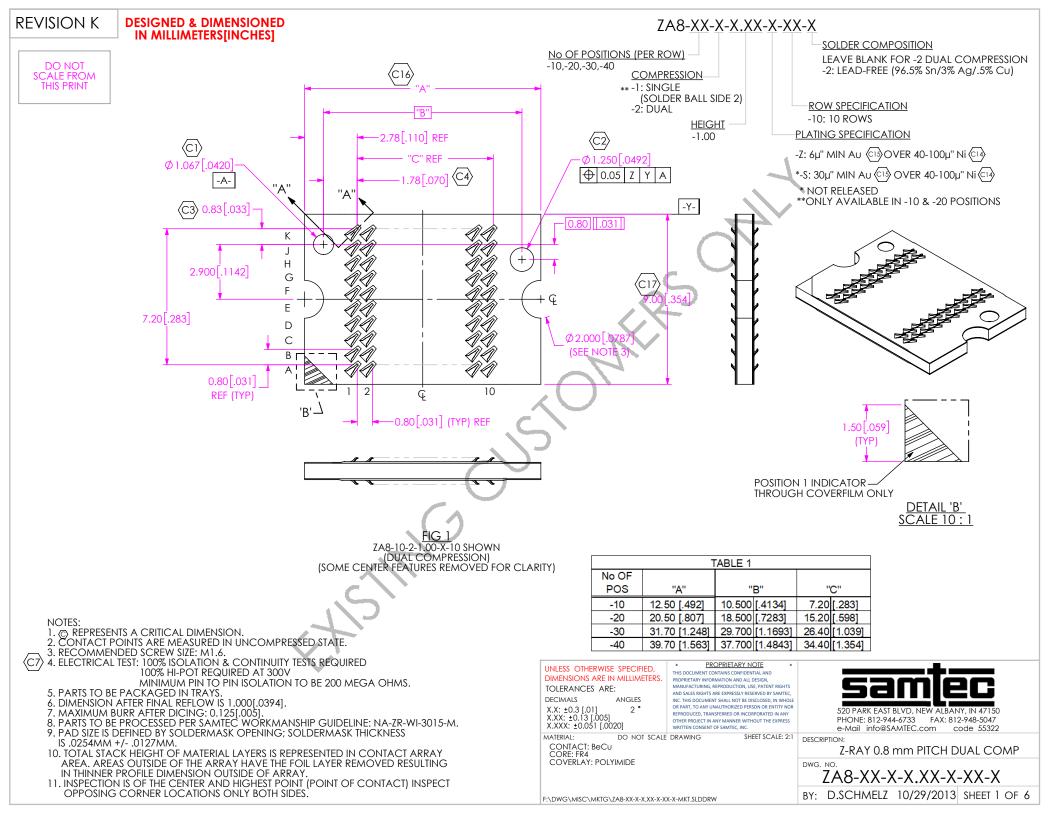

|          | 2A8-XX-2-X XX-X-XX BOM  |                                                                                                                                                                                   |                                                                                                                                                                                                                                                                  |