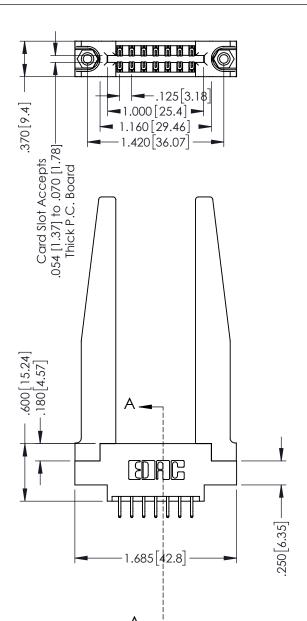

IL 94V-0

INSULATOR MATERIAL: THERMOPLASTIC POLYESTER, UL 94V-0 CONTACT MATERIAL; COPPER, NICKEL, TIN ALLOY CA-725 CONTACT PLATING: GOLD ON THE MATING AREA, TIN-LEAD ON THE CONTACT TAILS, NICKEL UNDERPLATE THIS IS A C.A.D. GENERATED DRAWING DO NOT MAKE MANUAL REVISIONS TO MAS

ISSUE NUMBER

ORIGINAL

1

346/396 SERIES CARD EDGE CONNECTOR PART NUMBER: 396-014-556-878

TORONTO, ONTARIO CANADA

YOUR CONNECTION TO QUALITY & SERVICE

THESE DRAWINGS AND SPECIFICATIONS ARE THE PROPERTY OF EDAC INC.,AND SHALL NOT BE REPRODUCED,OR COPEL OR USED AS THE BASIS FOR THE MANUFACTURE OR SALE OF APPARATUS WITHOUT WRITTEN PERMISSION.

|   | ACAD REFERENCE NO | . 346-ENG-MASTER |
|---|-------------------|------------------|
|   | DRAWN: J.LEE      | DATE: APR. 22/09 |
|   | CHECKED:          | DATE:            |
|   | SCALE: 1:1        | SHEET 1 OF 2     |
| ) | DRAWING NUMBER    | ISSUE            |
|   |                   |                  |