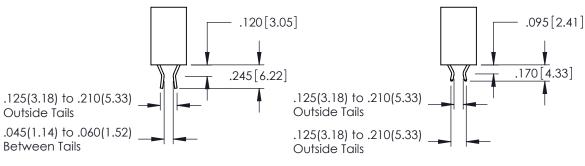

346-ENG-MASTER

**Contact Code 555** 

**Contact Code 556** 

INSULATOR MATERIAL: THERMOPLASTIC POLYESTER, UL 94V-0 CONTACT MATERIAL; COPPER, NICKEL, TIN ALLOY CA-725

CONTACT PLATING: GOLD ON THE MATING AREA, TIN-LEAD ON THE CONTACT TAILS, NICKEL UNDERPLATE

## 346/396 SERIES CARD EDGE CONNECTOR CONTACT CODE 555,556,558,559,560 DIMENSIONS

YOUR CONNECTION TO QUALITY & SERVICE

|   | ACAD REFERENCE NO. 346-ENG-MASTER |                  |
|---|-----------------------------------|------------------|
|   | DRAWN: J.LEE                      | DATE: APR. 22/09 |
|   | CHECKED:                          | DATE:            |
|   | SCALE: 1:1                        | SHEET 2 OF 2     |
| D | DRAWING NUMBER                    | ISSUE            |