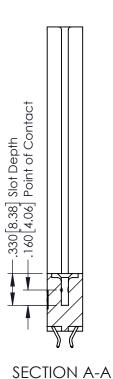

IL 94V-0

INSULATOR MATERIAL: THERMOPLASTIC POLYESTER, UL 94V-0 CONTACT MATERIAL; COPPER, NICKEL, TIN ALLOY CA-725 CONTACT PLATING: GOLD ON THE MATING AREA, TIN-LEAD ON THE CONTACT TAILS, NICKEL UNDERPLATE THIS IS A C.A.D. GENERATED DRAWING DO NOT MAKE MANUAL REVISIONS TO MAS

ISSUE NUMBER

ORIGINAL

1

346/396 SERIES CARD EDGE CONNECTOR PART NUMBER: 396-014-556-878

TORONTO, ONTARIO CANADA

YOUR CONNECTION TO QUALITY & SERVICE

THESE DRAWINGS AND SPECIFICATIONS ARE THE PROPERTY OF EDAC INC.,AND SHALL NOT BE REPRODUCED,OR COPEL OR USED AS THE BASIS FOR THE MANUFACTURE OR SALE OF APPARATUS WITHOUT WRITTEN PERMISSION.

|   | ACAD REFERENCE NO | . 346-ENG-MASTER |
|---|-------------------|------------------|
|   | DRAWN: J.LEE      | DATE: APR. 22/09 |
|   | CHECKED:          | DATE:            |
|   | SCALE: 1:1        | SHEET 1 OF 2     |
| ) | DRAWING NUMBER    | ISSUE            |
|   |                   |                  |