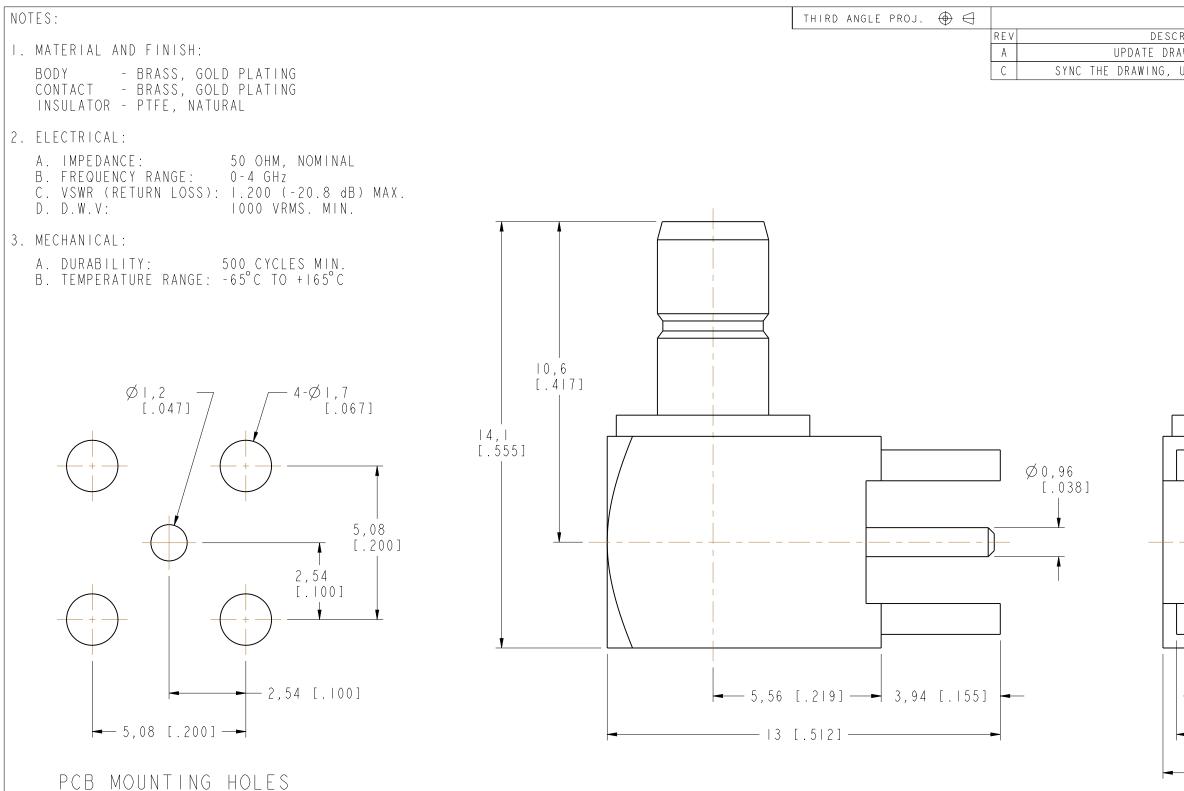

|               | REVISIONS                                |                   |                           |       |
|---------------|------------------------------------------|-------------------|---------------------------|-------|
| DESCRIP       |                                          | DATE              | ECO                       | APPR  |
| UPDATE DRAWIN |                                          | 05-Jun-03         |                           | GRS   |
|               | ATE DRAWING FORMAT                       | 4-Apr- 5          | 50476                     | BG/MZ |
|               | SCALE                                    | 3.000             | 8                         |       |
|               |                                          | 4,00              | -<br>6,1<br>5<b