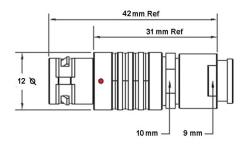

## PSG.1B.302.CLAD76Z

## PUSH-PULL PLUG, 2 PIN CONTACTS, SOLDER, 7.6 MM COLLET, STRAIN RELIEF NUT

| KEY SPECIFICATIONS   |              |
|----------------------|--------------|
| CONNECTOR SERIES     | PSG          |
| CONNECTOR SIZE       | 1B           |
| CONNECTOR GENDER     | MALE         |
| CODING               | G            |
| LOCKING STYLE        | SELF LOCKING |
| ATTACHMENT METHOD    | SOLDER       |
| IP RATING            | IP 50        |
| COLLET SIZE          | 7.6 MM       |
| STANDARD MATE SERIES | FSG          |