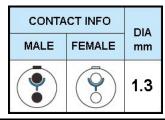

## PUSH-PULL PLUG, 2 PIN CONTACTS, SOLDER, 7.6 MM COLLET, STRAIN RELIEF NUT

| KEY SPECIFICATIONS   |              |
|----------------------|--------------|
| CONNECTOR SERIES     | PSG          |
| CONNECTOR SIZE       | 1B           |
| CONNECTOR GENDER     | MALE         |
| CODING               | G            |
| LOCKING STYLE        | SELF LOCKING |
| ATTACHMENT METHOD    | SOLDER       |
| IP RATING            | IP 50        |
| COLLET SIZE          | 7.6 MM       |
| STANDARD MATE SERIES | FSG          |