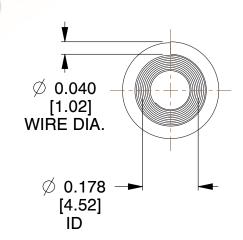

## **NOTES:**

1. Material : Stainless Steel 2. Total Coils : 10.500

3. Solid Height : 0.450 (in)

4. Finish: ZINC 5. Ends: Closed

6. All Drawing Dimensions are in Inches [mm]

**COMPONENT** 

This file and any associated information and specifications are provided for reference and evaluation purposes only, and is subject to change without notice. MW Industries makes no representations, warranties or guarantees as to the appropriateness, accuracy, completeness, or suitability for any purpose, of the file, information or specifications. You are solely responsible for the use of the file, information or specifications.

SCALE

3.250

TA-2204CS

TAPERED SPRINGS

UNIT
INCH [mm]
SHEET

**TAPERED SPRINGS** 

1 of 1