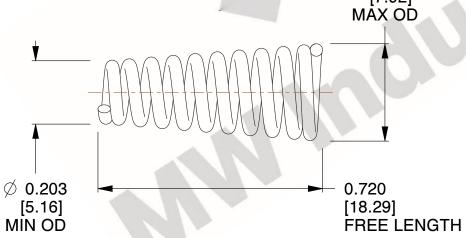

## **NOTES:**

1. Material : Stainless Steel 2. Total Coils : 10.500

3. Solid Height : 0.450 (in)

4. Finish: ZINC 5. Ends: Closed

6. All Drawing Dimensions are in Inches [mm]

**COMPONENT** 

This file and any associated information and specifications are provided for reference and evaluation purposes only, and is subject to change without notice. MW Industries makes no representations, warranties or guarantees as to the appropriateness, accuracy, completeness, or suitability for any purpose, of the file, information or specifications. You are solely responsible for the use of the file, information or specifications.

SCALE

3.250

TA-2204CS

TAPERED SPRINGS

UNIT
INCH [mm]
SHEET

**TAPERED SPRINGS** 

1 of 1