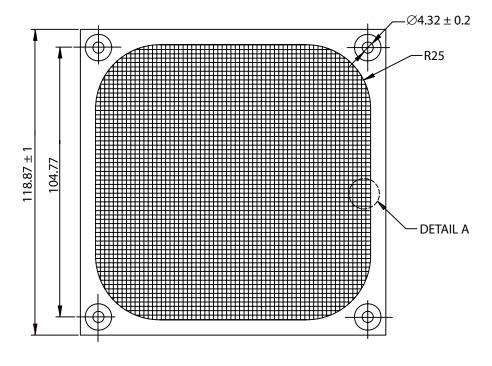

## NOTES:

1. MATERIAL:

(1)FRAME: SUS304 STAINLESS STEEL WITH 0.6mm THICKNESS

(2)MESH: 24#/25.4mm STAINLESS STEEL

2. FINISH: ELECTROLYZE

3. GENERAL TOLERANCE UNLESS NOTED IS  $\pm$  0.5mm

4. RoHS COMPLIANT

## **CONTROLLED**

| Dim<br>range | Tolerance<br>+/- | Qualtek Electronics Corp.<br>FAN-S DIVISION |                |                 |
|--------------|------------------|---------------------------------------------|----------------|-----------------|
| (mm)         | (mm)             | Part Number: 064                            | 150-SS Roi     |                 |
| 0-5          | 0.1              | Description: FAN FILTER SCREEN (120mm)      |                |                 |
| 5-16         | 0.15             |                                             |                |                 |
| 16-64        | 0.2              |                                             | UNIT: mm       | REV: F          |
| 64-250       | 0.4              |                                             |                |                 |
| 250 1000     | 0.5              | Drawn / Date                                | Checked / Date | Approved / Date |
| 250-1000     | 0.5              | B. ZHANG                                    | 07-29-02       | JJH / 07-29-02  |
| 1000-1500    | 1.0              | 07-29-02                                    |                |                 |