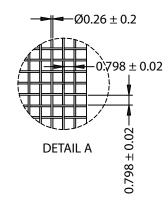

## NOTES:

1. MATERIAL:

(1)FRAME: SUS304 STAINLESS STEEL WITH 0.6mm THICKNESS

(2)MESH: 24#/25.4mm STAINLESS STEEL

2. FINISH: ELECTROLYZE

3. GENERAL TOLERANCE UNLESS NOTED IS  $\pm$  0.5mm

4. RoHS COMPLIANT