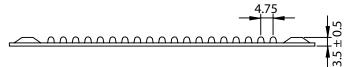

## NOTES:

1. MATERIAL:

(1)FRAME: SUS304 STAINLESS STEEL WITH 0.6mm THICKNESS

(2)MESH: 24#/25.4mm STAINLESS STEEL

2. FINISH: ELECTROLYZE

3. GENERAL TOLERANCE UNLESS NOTED IS  $\pm$  0.5mm

4. RoHS COMPLIANT