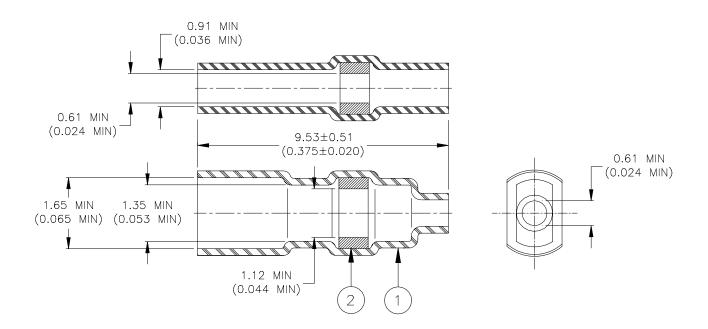

## **MATERIALS**

- 1. INSULATION SLEEVE: Heat-shrinkable, transparent blue, radiation cross-linked polyvinylidene fluoride.
- 2. SOLDER PREFORM WITH FLUX:

SOLDER: TYPE Sn96 per ANSI-J-STD-006. FLUX: TYPE ROL1 per ANSI-J-STD-004.

## **APPLICATION**

- 1. This part is designed to terminate a single 26, 28 or 30 AWG wire.
- 2. It is also designed for use on micro-miniature connectors having a maximum pin cross sectional area envelope of 0.61 (0.024) diameter.
- 3. The pin length shall be  $4.06\pm0.25$  ( $0.160\pm0.010$ ) and wire strip length 3.81 (0.150).