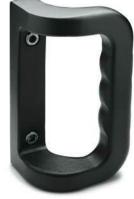

## MATERIAL

Aluminium casting, epoxy resin coating, black colour, semi-matte finish.

## STANDARD EXECUTIONS

- RHAK-F: front mounting, pass-through holes for cylindrical-head screws with hexagon socket, stainless steel nuts and washers, included in the supply.
- RHAK-R: back mounting, threaded blind holes.