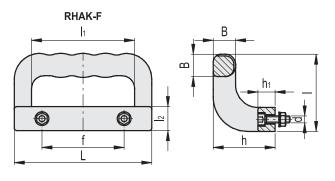

## STANDARD EXECUTIONS

- RHAK-F: front mounting, pass-through holes for cylindrical-head screws with hexagon socket, stainless steel nuts and washers, included in the supply.
- RHAK-R: back mounting, threaded blind holes.

METRIC

| Code            | f   | L   | d     | р  | h1 | В  | h  | - 1 | l1  | 12 | 47  |
|-----------------|-----|-----|-------|----|----|----|----|-----|-----|----|-----|
| RHAK-01.F096.54 | 96  | 160 | M8x35 | -  | 20 | 26 | 72 | 90  | 120 | 28 | 712 |
| RHAK-01.R140.54 | 140 | 160 | M8    | 18 | -  | 26 | 72 | 90  | 120 | 28 | 655 |