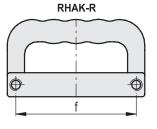

## STANDARD EXECUTIONS

- RHAK-F: front mounting, pass-through holes for cylindrical-head screws with hexagon socket, stainless steel nuts and washers, included in the supply.
- RHAK-R: back mounting, threaded blind holes.

METRIC

| Code            | f   | L   | d     | р  | h1 | В  | h  | - 1 | l1  | 12 | 47  |
|-----------------|-----|-----|-------|----|----|----|----|-----|-----|----|-----|
| RHAK-01.F096.54 | 96  | 160 | M8x35 | -  | 20 | 26 | 72 | 90  | 120 | 28 | 712 |
| RHAK-01.R140.54 | 140 | 160 | M8    | 18 | -  | 26 | 72 | 90  | 120 | 28 | 655 |