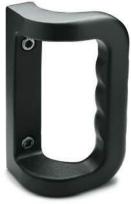

## MATERIAL

Aluminium casting, epoxy resin coating, black colour, semi-matte finish.

## STANDARD EXECUTIONS

- RHAK-F: front mounting, pass-through holes for cylindrical-head screws with hexagon socket, stainless steel nuts and washers, included in the supply.
- RHAK-R: back mounting, threaded blind holes.