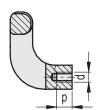

## STANDARD EXECUTIONS

- RHAK-F: front mounting, pass-through holes for cylindrical-head screws with hexagon socket, stainless steel nuts and washers, included in the supply.
- RHAK-R: back mounting, threaded blind holes.

METRIC

| Code            | f   | L   | d     | р  | h1 | В  | h  | - 1 | l1  | 12 | 47  |
|-----------------|-----|-----|-------|----|----|----|----|-----|-----|----|-----|
| RHAK-01.F096.54 | 96  | 160 | M8x35 | -  | 20 | 26 | 72 | 90  | 120 | 28 | 712 |
| RHAK-01.R140.54 | 140 | 160 | M8    | 18 | -  | 26 | 72 | 90  | 120 | 28 | 655 |