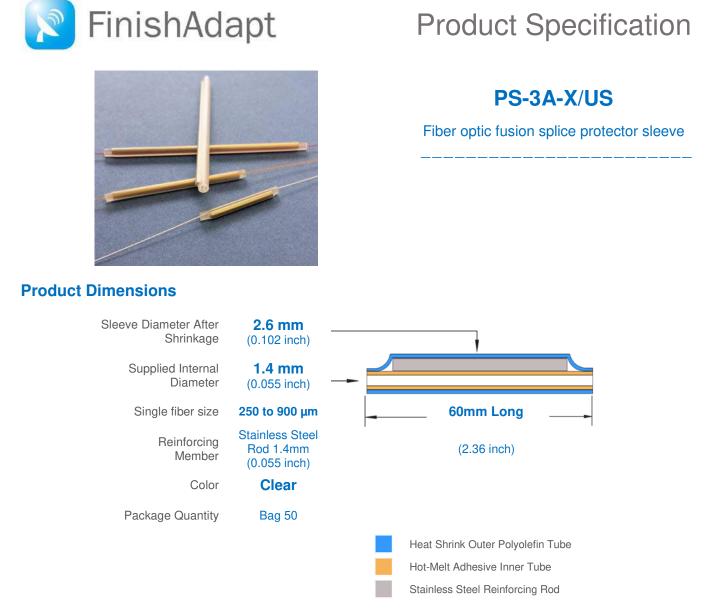

## **Product Features**

- Provides mechanical and environmental protection to fiber splices after fusion splicing
- Bellcore (Telcordia) GR-1380-CORE Certification
- UL 224 approved YDPU2.E467437 high quality materials
- Pre-shrunk heat bonded design for faster installation
- Single fibre aperture for easier fiber insertion
- Encapsulated and centred reinforcing pin with tapered ends
- 25+ years of specialist manufacturing experience with proven long-term reliability
- Compatible with most optic fibers, splice trays and splice ovens
- RoHS & REACH Compliant and Conflict Free