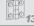

## STANDARD EXECUTION

AISI 303 stainless steel boss, threaded blind hole.

| Code   | Description      | D  | L  | d6H | d1   | h  | 12   | 44 |
|--------|------------------|----|----|-----|------|----|------|----|
| 194416 | EKK.21-SST M5-VD | 21 | 18 | M5  | 12.5 | 10 | 10.5 | 7  |
| 194436 | EKK.31-SST M8-VD | 31 | 27 | M8  | 18.5 | 15 | 17   | 20 |