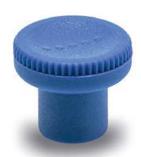

## Knurled grip knobs

Visually Detectable technopolymer

## FEATURES AND APPLICATIONS

The RAL 5005 blue colour is easily visible in case of accidental food contamination.

Particularly suitable for applications in the food and pharmaceutical industries.

| INOX STAINLESS STEEL | METRIC |
|----------------------|--------|
|----------------------|--------|