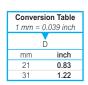

| Code   | Description      | D  | L  | d6H | d1   | h  | 12   | 44 |
|--------|------------------|----|----|-----|------|----|------|----|
| 194416 | EKK.21-SST M5-VD | 21 | 18 | M5  | 12.5 | 10 | 10.5 | 7  |
| 194436 | EKK.31-SST M8-VD | 31 | 27 | M8  | 18.5 | 15 | 17   | 20 |