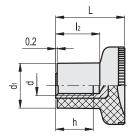

## STANDARD EXECUTION

AISI 303 stainless steel boss, threaded blind hole.

| Code   | Description      | D  | L  | d6H | d1   | h  | 12   | 44 |
|--------|------------------|----|----|-----|------|----|------|----|
| 194416 | EKK.21-SST M5-VD | 21 | 18 | M5  | 12.5 | 10 | 10.5 | 7  |
| 194436 | EKK.31-SST M8-VD | 31 | 27 | M8  | 18.5 | 15 | 17   | 20 |