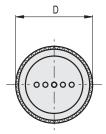

| Code   | Description      | D  | L  | d6H | d1   | h  | 12   | 44 |
|--------|------------------|----|----|-----|------|----|------|----|
| 194416 | EKK.21-SST M5-VD | 21 | 18 | M5  | 12.5 | 10 | 10.5 | 7  |
| 194436 | EKK.31-SST M8-VD | 31 | 27 | M8  | 18.5 | 15 | 17   | 20 |