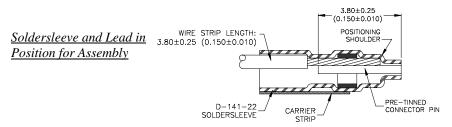

- 4. Strip wires to  $3.80\pm0.25$  (0.150 $\pm0.010$ ) and position as shown.
- 5. Trim pre-tinned connector pins, as required to 3.80±0.25 (0.150±0.010).
- 6. Remove forward carrier strip after sleeves have been positioned on pins prior to termination. Rear carrier strip is to be removed upon completion of termination.