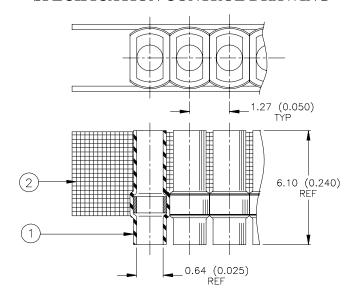

## APPLICATION

- 1. This assembly is designed for use on micro-miniature connectors having a maximum pin cross sectional area envelope of 0.64 (0.025) diameter on 1.27 (0.050) center spacing.
- 2. Sleeves are to be installed using Raychem-approved convection or infrared heating tools.
- 3. The sleeves can accommodate the following wire sizes:

| No. of Wires | Wire Size (AWG)                                                         |
|--------------|-------------------------------------------------------------------------|
| 1            | 26                                                                      |
| 1            | 28                                                                      |
| 1            | 30                                                                      |
| 2            | 28 [0.81 (0.032) max. insulation O.D., 0.20 x 0.58 (0.008 x 0.023) pin] |
| 2            | 30                                                                      |