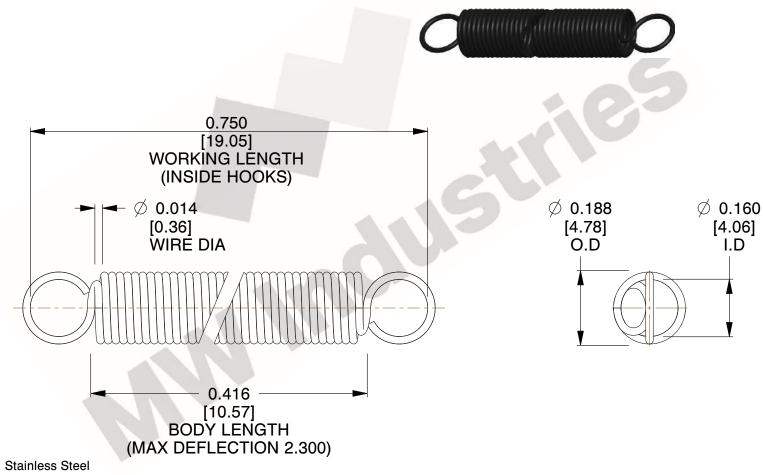

NOTES:

1. Material: Stainless Steel

2. Finish:

3. Sugg Max. Load: 0.550 (lbs) 4. Sugg Max. Deflection: 2.300 (in)

5. All Drawing Dimensions are in Inches [mm]

6. Coil

This file and any associated information and specifications are provided for reference and evaluation purposes only, and is subject to change without notice. MW Industries makes no representations, warranties or guarantees as to the appropriateness, accuracy, completeness, or suitability for any purpose, of the file, information or specifications. You are solely responsible for the use of the file, information or specifications.

> SCALE 3.000

| COMPONENT        | SPRINGS |           |
|------------------|---------|-----------|
| ZZ3-11           |         | UNIT      |
|                  |         | INCH [mm] |
| EXTENSION SPRING |         | SHEET     |
|                  | RINGS   | 1 of 1    |