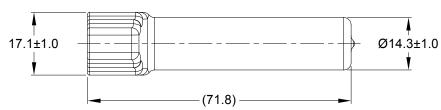

NOTES: UNLESS OTHERWISE SPECIFIED

- 1. THIS PART IS USED ON ATM06-12S PLUG WITH ANY MODIFICTION THAT DOES NOT INCLUDE AN END CAP.
- 2. TEMPERATURE RATING : -29°C TO +100°C [-20°F TO +212°F]
- 3. ALL DIMENSIONS ARE FOR REFERENCE USE ONLY.