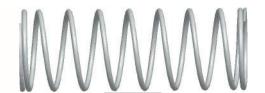

## **NOTES:**

1. Material : Stainless Steel

2. Finish: Glod Irridite

3. Ends: Closed and Ground

4. Total Coils: 10.000

5. Sugg. Max. Deflection: 1.100 (in)

6. Sugg. Max. Load : 2.300 (lbs)

7. All Drawing Dimensions are in Inches [mm]