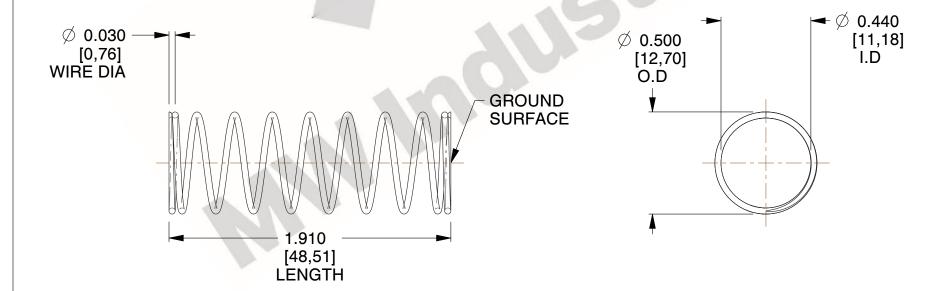

## **NOTES:**

1. Material : Stainless Steel

2. Finish: Glod Irridite

3. Ends: Closed and Ground

4. Total Coils: 10.000

5. Sugg. Max. Deflection: 1.100 (in)

6. Sugg. Max. Load : 2.300 (lbs)

7. All Drawing Dimensions are in Inches [mm]