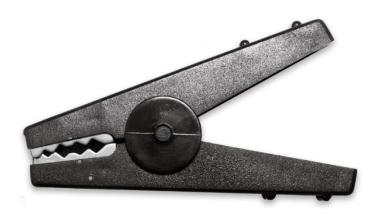

## **BU-112-@**

(Insulated Miniature Auxiliary Clip)

- The BU-112 is an insulated miniature auxiliary clip.
- Overall length 3.15" (80mm), maximum jaw spread = 0.63" (16mm)
- Has a built in male 0.25" x 0.032" quick connect terminal. It also has a custom wire routing that acts as a strain relief.
- Compatible with wire up to 10 AWG or having a total diameter smaller than 0.095" (2.41mm).

• Material: Teeth 304 stainless-steel

Housing Nylon

• Ratings: Current 30 Amps

• Color: The "@" in the model number indicates insulator color.

Available colors: -0 Black, -2 Red, -5 Green

Toll Free: 800.955.2629