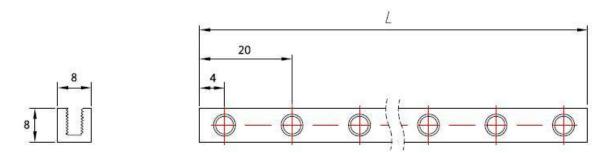

## Makebl**&ck**



# Beam0808-104-Blue (4-Pack)

SKU: 60524 Weight: 45.00 Gram

#### **Description:**

Makeblock Beam0808 is one of the most frequently used part in Makeblock platform, it is compatible with most makeblock motion and structure components.

#### **Features:**

- Made from 6061 aluminum extrusion, anodized surface. Excellent strength and twist resistance.
- With holes on 16mm increments, can be drilled for 4mm hardware.
- Threaded slot enables easy and flexible connection.
- Cross-sectional area 8x8mm, length 104mm.
- Sold in Packs of 4.

### Size Charts(mm):



Note : In the middle of the thread groove is M4.

#### Demo:



https://store.makeblock.com/beam0808-104-blue-4-pack/2-25-19