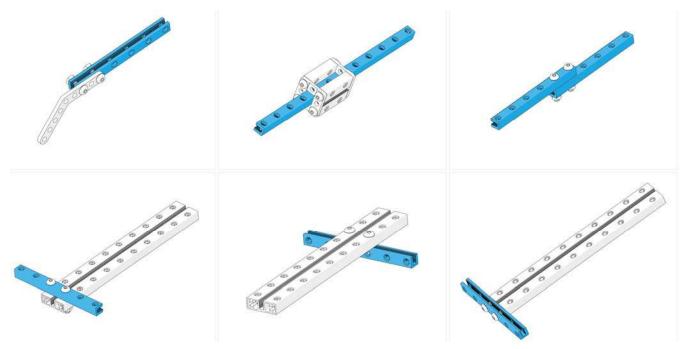

## Makebl**&ck**



# Beam0808-104-Blue (4-Pack)

SKU: 60524 Weight: 45.00 Gram

#### **Description:**

Makeblock Beam0808 is one of the most frequently used part in Makeblock platform, it is compatible with most makeblock motion and structure components.

#### **Features:**

- Made from 6061 aluminum extrusion, anodized surface. Excellent strength and twist resistance.
- With holes on 16mm increments, can be drilled for 4mm hardware.
- Threaded slot enables easy and flexible connection.
- Cross-sectional area 8x8mm, length 104mm.
- Sold in Packs of 4.

### Size Charts(mm):



Note : In the middle of the thread groove is M4.

#### Demo:



https://store.makeblock.com/beam0808-104-blue-4-pack/2-25-19