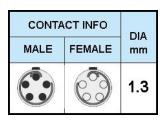

## PUSH-PULL PLUG, 5 PIN CONTACTS, SOLDER, 5.2 MM COLLET, STRAIN RELIEF NUT

| KEY SPECIFICATIONS   |              |
|----------------------|--------------|
| CONNECTOR SERIES     | PSG          |
| CONNECTOR SIZE       | 2В           |
| CONNECTOR GENDER     | MALE         |
| CODING               | G            |
| LOCKING STYLE        | SELF LOCKING |
| ATTACHMENT METHOD    | SOLDER       |
| IP RATING            | IP 50        |
| COLLET SIZE          | 5.2 MM       |
| STANDARD MATE SERIES | FSG          |