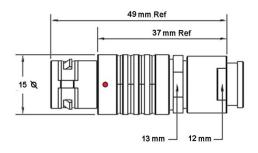

## PSG.2B.305.CLAD52Z

## PUSH-PULL PLUG, 5 PIN CONTACTS, SOLDER, 5.2 MM COLLET, STRAIN RELIEF NUT

| KEY SPECIFICATIONS   |              |
|----------------------|--------------|
| CONNECTOR SERIES     | PSG          |
| CONNECTOR SIZE       | 2В           |
| CONNECTOR GENDER     | MALE         |
| CODING               | G            |
| LOCKING STYLE        | SELF LOCKING |
| ATTACHMENT METHOD    | SOLDER       |
| IP RATING            | IP 50        |
| COLLET SIZE          | 5.2 MM       |
| STANDARD MATE SERIES | FSG          |