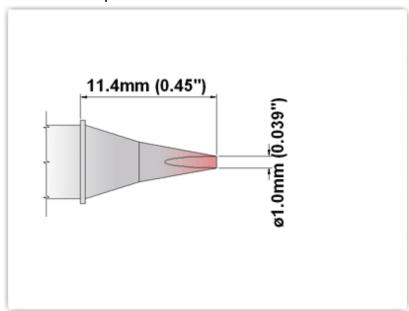

## **Technical Specifications**

EK80CH010

Chisel 30° 1.0mm (0.04")

Tip Style: Chisel 30°

Tip Width: 1.00mm (0.04")

Tip Length: 11.40mm (0.45")

80 Type Cartridge<sup>1</sup>: 420°C - 475°C

RoHS Compliant<sup>2</sup> / Lead Free: YES