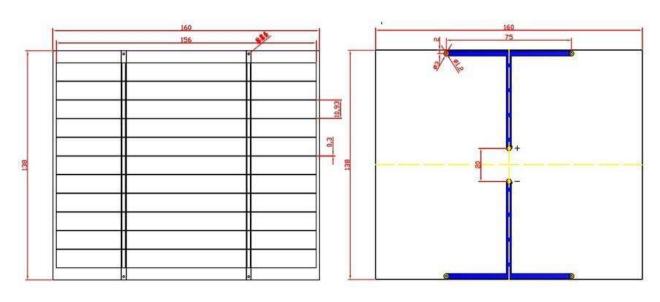

## **Dimentions**

## **Specification**

PCB size : 138\*160\*1.5 mmMonolithic : 10.93\*156 mm

Efficiency: 16%Voltage:5.5V;Current:540mA

Power:3W

Connector: 2.0mm JSTType:156 Two line;

PCB Material : all Glass fiberPCB requirements : positive

· Quality requirements:

o flatness less than 0.1mm

o clean, does not allow to have the scratch

- take off paint the phenomenon, such as a hole does not allow to have the deviation
- Note: tolerance Positive and negative 0.1mm
- Name: PET laminated (138\*160)
- Arrangement:1\*11(series)NO spacing posted artical black