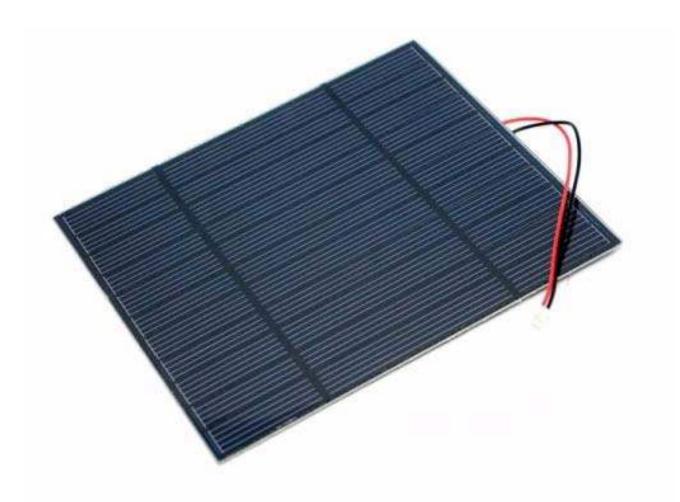

## **3W Solar Panel 138X160**

This is a custom solar panel, which mates directly with many of our development boards and has a high efficiency at 16%. Unit has a clear epoxy coating with hard-board backing. Robust sealing for out door applications!

## **Specification**

PCB size : 138\*160\*1.5 mmMonolithic : 10.93\*156 mm

Efficiency: 16%Voltage:5.5V;Current:540mA

Power:3W

Connector: 2.0mm JSTType:156 Two line;

PCB Material : all Glass fiberPCB requirements : positive