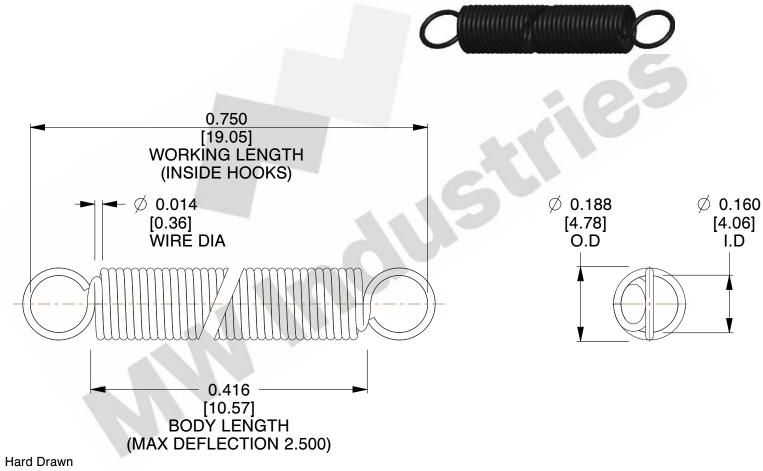

NOTES:

1. Material: Hard Drawn

2. Finish:

3. Sugg Max. Load: 0.550 (lbs) 4. Sugg Max. Deflection: 2.500 (in)

5. All Drawing Dimensions are in Inches [mm]

6. ("The coil count, body length, and end position is for reference only")