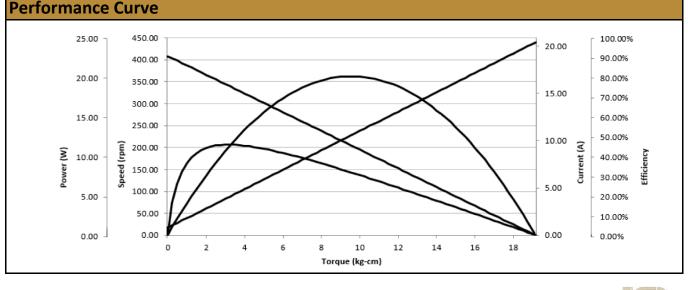

| No-Load Speed:   | 408 rpm (+/- 10%) |
|------------------|-------------------|
| No-Load Current: | < 1 A             |
| Stall Torque:    | 19 kg.cm          |
| Stall Current:   | 20 A              |
| Max. Power:      | 20 W              |
| Reduction Ratio: | 27:1              |