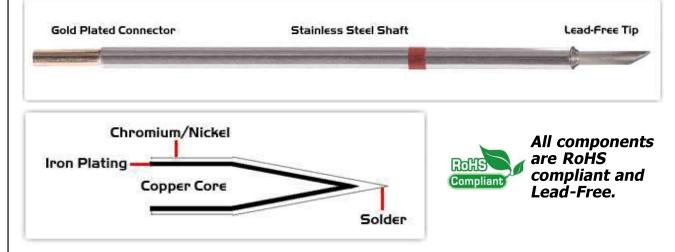

Equivalent to: SMTC-8170

For Use With: EB-9000S-1, EB-9000S-2, MX500 and MX5000

## **Material Composition**

<sup>1</sup> Easy Braid Co. tip cartridges will typically idle within a temperature range of +/-1.1°C. However, there is variation in idle temperature across tip geometries within an individual temperature series. Easy Braid Co. offers a wide variety of tip geometries from 0.25mm fine point tip to 5mm chisel. The length and geometry of a tip will have an influence on the tip idle temperature. To accurately measure idle temperature it will depend greatly on the measurement method, technique and equipment used. Two different methods or the use of alternative equipment will produce different test results.