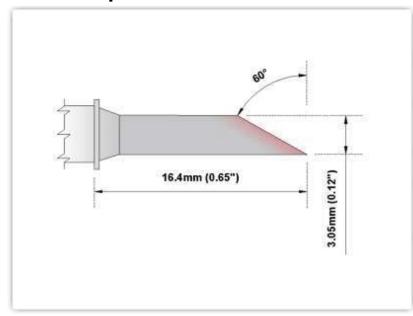

## **EBM8LR401**

Hoof Long Reach 60° 3.05mm (0.12")

Tip Style: Hoof

Tip Width: 3.05mm (0.12")
Tip Length: 16.40mm (0.65")

800 Type Cartridge<sup>1</sup>: 420°C - 475°C

RoHS Compliant<sup>2</sup> / Lead Free: YES