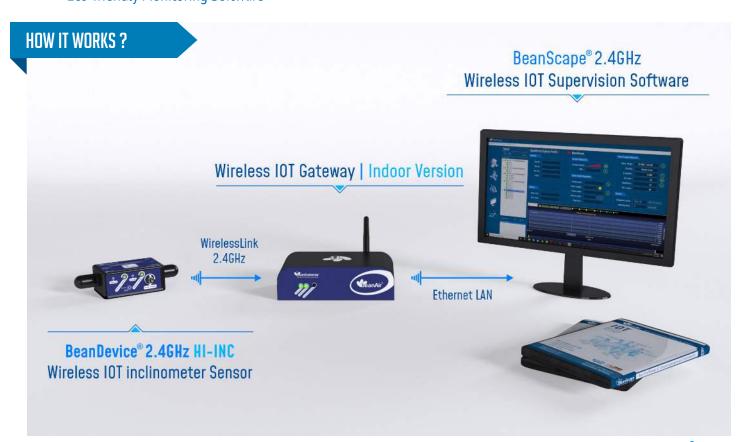

### **WIRELESS IOT INCLINOMETER SENSOR**

This wirelesss IOT inclinometer starterkit includes everything you need to setup quickly your inclination / tilt monitoring application :

- Wireless Receiver/Gateway with LAN Output (Ref: BeanGateway® Indoor)
- Wireless inclinometer sensor with standard base, measurement range ±30° ( ref: BeanDevice® 2.4GHZ HI-INC ±30 degree )
- Free software to collect and display in real-time data measurement from the vibration sensor (Ref: BeanScape® 2.4GHZ version)
- AC/DC Power Adapter (US or EUR or UK plugs) for charging the battery or to be used constantly