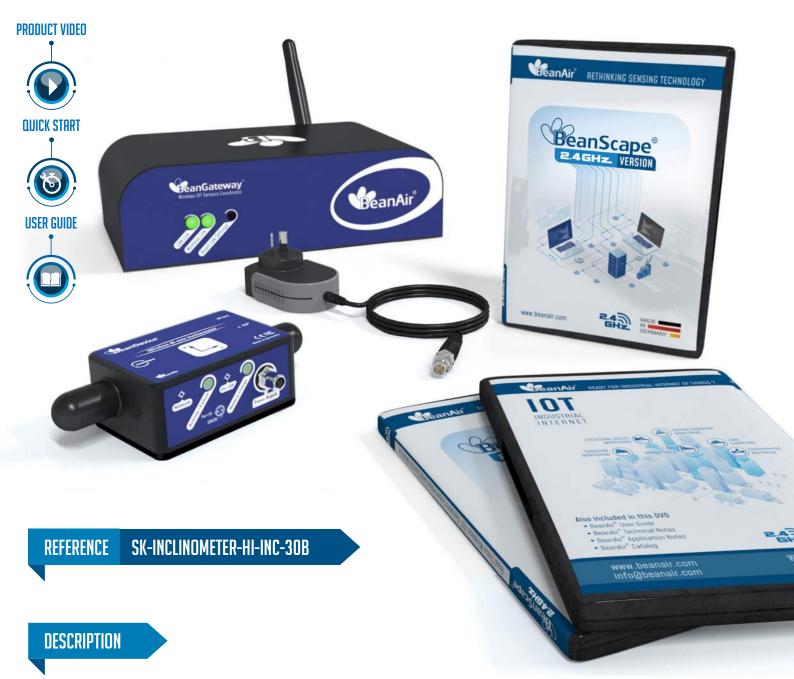

### **WIRELESS IOT INCLINOMETER SENSOR**

This wirelesss IOT inclinometer starterkit includes everything you need to setup quickly your inclination / tilt monitoring application :

- Wireless Receiver/Gateway with LAN Output (Ref: BeanGateway® Indoor)
- Wireless inclinometer sensor with standard base, measurement range ±30° ( ref: BeanDevice® 2.4GHZ HI-INC ±30 degree )
- Free software to collect and display in real-time data measurement from the vibration sensor (Ref: BeanScape® 2.4GHZ version)
- AC/DC Power Adapter (US or EUR or UK plugs) for charging the battery or to be used constantly