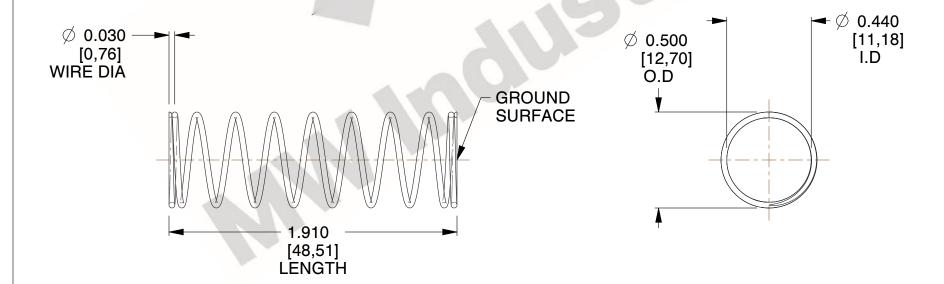

## **NOTES:**

1. Material : Spring Steel 2. Finish : Glod Irridite

3. Ends: Closed and Ground

4. Total Coils: 10.000

Sugg. Max. Deflection: 0.630 (in)
 Sugg. Max. Load: 2.300 (lbs)

7. All Drawing Dimensions are in Inches [mm]