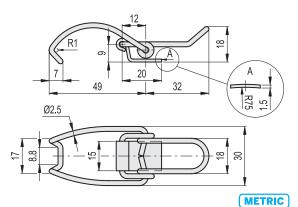

### LEVER BODY AND CATCH BRACKET MATERIAL Zinc-plated steel.

| Code   | Description | Max. working<br>load<br>[N] | Load at<br>breakage<br>[N] | ۵'ک |
|--------|-------------|-----------------------------|----------------------------|-----|
| 420271 | TLY.Z-30/81 | 300                         | 600                        | 18  |