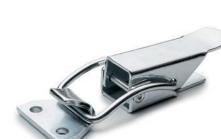

#### TLY. **Hook clamps**

Steel

# **Hook clamps**

Steel

### MATERIAL

Zinc-plated steel.

MOUNTING Welding

### SPECIAL EXECUTIONS ON REQUEST Hook clamps in AISI 304 stainless steel.

RoHS