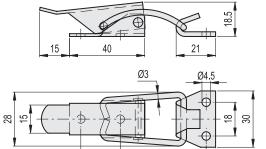

|        |               |                             | METRIC                     |    |   |
|--------|---------------|-----------------------------|----------------------------|----|---|
| Code   | Description   | Max. working<br>load<br>[N] | Load at<br>breakage<br>[N] | ۵۵ | _ |
| 420282 | TLZ.Z-16/93+R | 1000                        | 2500                       | 52 |   |