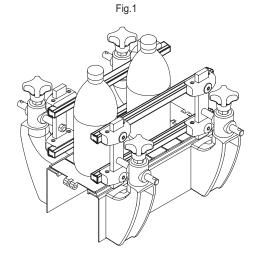

#### FEATURES AND APPLICATIONS

GLP-HP guide rail is used for the side guide of products with different dimensions on conveyor belts (Fig.1), in environments with high temperature, such as ovens, fryers, steam chambers. It can also be used as a support for metal meshes inside ovens (Fig. 2) Supplied in bars of 1500 or 3000 mm length.