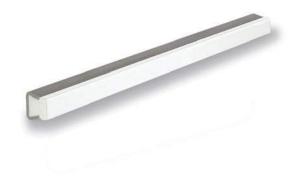

# Linear guide rail, high temperature

Flat profile, technopolymer, stainless steel

## **GUIDE PROFILE**

Polytetrafluoroethylene based (PTFE) technopolymer, natural colour.

#### **BRACKET**

AISI 304 stainless steel.