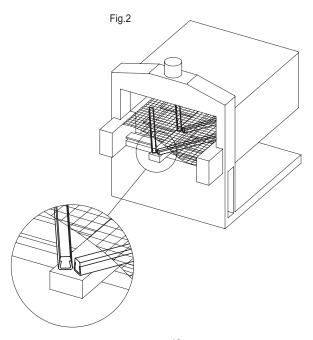

#### FEATURES AND APPLICATIONS

GLP-HP guide rail is used for the side guide of products with different dimensions on conveyor belts (Fig.1), in environments with high temperature, such as ovens, fryers, steam chambers. It can also be used as a support for metal meshes inside ovens (Fig. 2) Supplied in bars of 1500 or 3000 mm length.