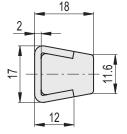

## **GUIDE PROFILE**

Polytetrafluoroethylene based (PTFE) technopolymer, natural colour.

#### **BRACKET**

AISI 304 stainless steel.