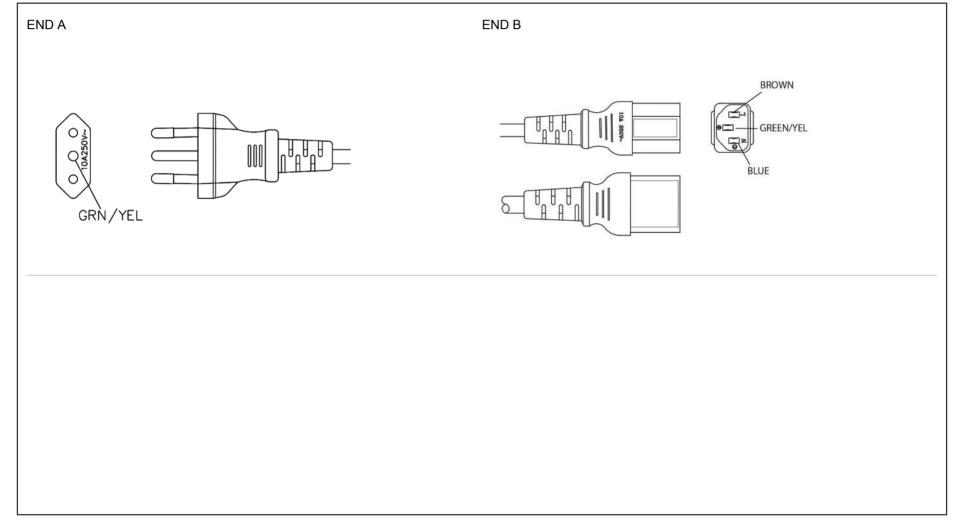

| Cable                                                 | End B                                                                                                                                                                                                                                                                 |
|-------------------------------------------------------|-----------------------------------------------------------------------------------------------------------------------------------------------------------------------------------------------------------------------------------------------------------------------|
| Code:427-It                                           | Code:701-Italy, Chili                                                                                                                                                                                                                                                 |
| Description:GT Cable #427-lt: 1.0mmsq / 3 Conductors, | Description:IEC320-C13;                                                                                                                                                                                                                                               |
| 7.1mm OD, H05VV-F, 70° Deg.C, 500V, BLU/BRN/GRN-YW,   | Rating (V):250                                                                                                                                                                                                                                                        |
| Approvals: EN 50525-2-11; IEC 60227                   | Rating (A):10.0                                                                                                                                                                                                                                                       |
| Color:GlobTek Black                                   | Gender:Female                                                                                                                                                                                                                                                         |
| Wire Gauge(AWG):1.0mmsq                               | Overmolded:Yes                                                                                                                                                                                                                                                        |
| Cond:3                                                |                                                                                                                                                                                                                                                                       |
| Type:H05VV-F                                          |                                                                                                                                                                                                                                                                       |
| Temperature:70°° C                                    |                                                                                                                                                                                                                                                                       |
| Amps:10                                               |                                                                                                                                                                                                                                                                       |
| Volts:500                                             |                                                                                                                                                                                                                                                                       |
| OD:7.1                                                |                                                                                                                                                                                                                                                                       |
| ConductorsColors:BLU/BRN/GRN-YW                       |                                                                                                                                                                                                                                                                       |
|                                                       | Code:427-It Description:GT Cable #427-It: 1.0mmsq / 3 Conductors, 7.1mm OD, H05VV-F, 70° Deg.C, 500V, BLU/BRN/GRN-YW, Approvals: EN 50525-2-11; IEC 60227 Color:GlobTek Black Wire Gauge(AWG):1.0mmsq Cond:3 Type:H05VV-F Temperature:70°° C Amps:10 Volts:500 OD:7.1 |