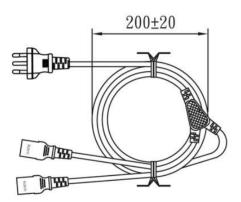

Hanking:230-701X2
Description:200 +/- 20mm

Image:

Notes/Modifications/Customizations (notes in this section supersede the values shown in the standard spec):