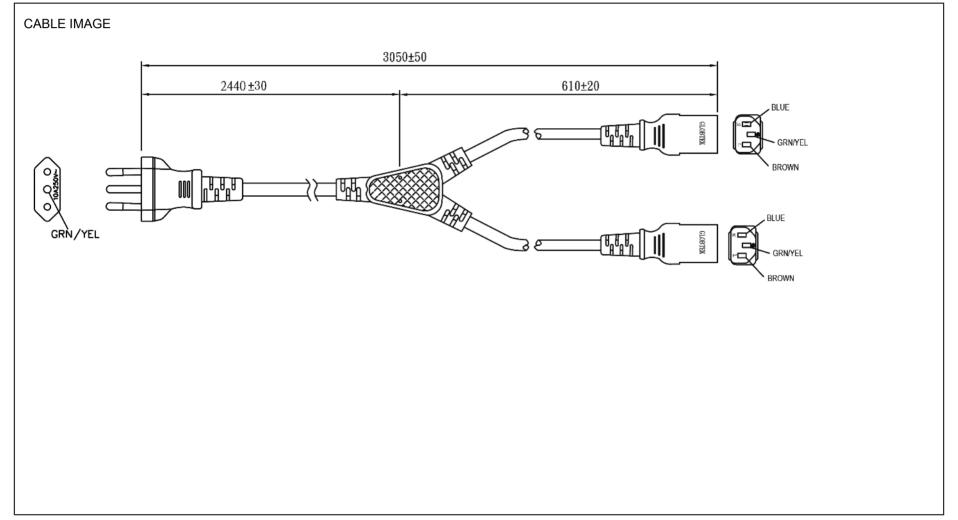

Cordset Information:

CordsetColor:GlobTek Black Cord Length (mm):3050±50

| Cable                                                 | End B                                                                                                                                                                                                                                                                 |
|-------------------------------------------------------|-----------------------------------------------------------------------------------------------------------------------------------------------------------------------------------------------------------------------------------------------------------------------|
| Code:427-It                                           | Code:701-Italy, Chili                                                                                                                                                                                                                                                 |
| Description:GT Cable #427-lt: 1.0mmsq / 3 Conductors, | Description:IEC320-C13;                                                                                                                                                                                                                                               |
| 7.1mm OD, H05VV-F, 70° Deg.C, 500V, BLU/BRN/GRN-YW,   | Rating (V):250                                                                                                                                                                                                                                                        |
| Approvals: EN 50525-2-11; IEC 60227                   | Rating (A):10.0                                                                                                                                                                                                                                                       |
| Color:GlobTek Black                                   | Gender:Female                                                                                                                                                                                                                                                         |
| Wire Gauge(AWG):1.0mmsq                               | Overmolded:Yes                                                                                                                                                                                                                                                        |
| Cond:3                                                |                                                                                                                                                                                                                                                                       |
| Type:H05VV-F                                          |                                                                                                                                                                                                                                                                       |
| Temperature:70°° C                                    |                                                                                                                                                                                                                                                                       |
| Amps:10                                               |                                                                                                                                                                                                                                                                       |
| Volts:500                                             |                                                                                                                                                                                                                                                                       |
| OD:7.1                                                |                                                                                                                                                                                                                                                                       |
| ConductorsColors:BLU/BRN/GRN-YW                       |                                                                                                                                                                                                                                                                       |
|                                                       | Code:427-It Description:GT Cable #427-It: 1.0mmsq / 3 Conductors, 7.1mm OD, H05VV-F, 70° Deg.C, 500V, BLU/BRN/GRN-YW, Approvals: EN 50525-2-11; IEC 60227 Color:GlobTek Black Wire Gauge(AWG):1.0mmsq Cond:3 Type:H05VV-F Temperature:70°° C Amps:10 Volts:500 OD:7.1 |