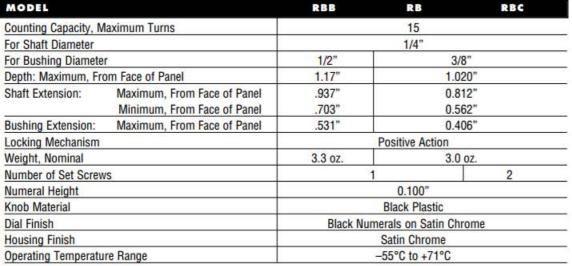

## **Turn Counting Dial**

**Model RB Series** 

## Features:

- 1-13/16" diameter
- Analog

|                                    |                             | RBD                              | RBJ                               |
|------------------------------------|-----------------------------|----------------------------------|-----------------------------------|
| Counting Capacity, Maximum Turns   |                             | 15                               |                                   |
| For Shaft Diameter                 |                             | 1/4"                             | 1/8"                              |
| For Bushing Diameter               |                             | 3/8"                             | 1/4"                              |
| Depth: Maximum, From Face of Panel |                             | 1.020"                           |                                   |
| Shaft Extension:                   | Maximum, From Face of Panel | 0.812"                           |                                   |
|                                    | Minimum, From Face of Panel | 0.562"                           |                                   |
| Bushing Extension:                 | Maximum, From Face of Panel | 0.406"                           | 0.297"                            |
| Locking Mechanism                  |                             | Positive Action                  |                                   |
| Weight, Nominal                    |                             | 3.0 oz.                          |                                   |
| Number of Set Screws               |                             | 1                                |                                   |
| Numeral Height                     |                             | 0.100"                           |                                   |
| Knob Material                      |                             | Black Plastic                    |                                   |
| Dial Finish                        |                             | White Numerals<br>on Black Matte | Black Numerals<br>on Satin Chrome |
| Housing Finish                     |                             | Black Matte                      | Satin Chrome                      |
| Operating Temperature Range        |                             | -55°C to +71°C                   |                                   |