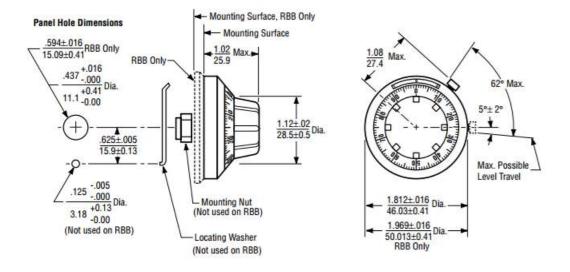

## Features:

- 1-13/16" diameter
- Analog

|                                    |                             | RBD                              | RBJ                               |
|------------------------------------|-----------------------------|----------------------------------|-----------------------------------|
| Counting Capacity, Maximum Turns   |                             | 15                               |                                   |
| For Shaft Diameter                 |                             | 1/4"                             | 1/8"                              |
| For Bushing Diameter               |                             | 3/8"                             | 1/4"                              |
| Depth: Maximum, From Face of Panel |                             | 1.020"                           |                                   |
| Shaft Extension:                   | Maximum, From Face of Panel | 0.812"                           |                                   |
|                                    | Minimum, From Face of Panel | 0.562"                           |                                   |
| Bushing Extension:                 | Maximum, From Face of Panel | 0.406"                           | 0.297"                            |
| Locking Mechanism                  |                             | Positive Action                  |                                   |
| Weight, Nominal                    |                             | 3.0 oz.                          |                                   |
| Number of Set Screws               |                             | 1                                |                                   |
| Numeral Height                     |                             | 0.100"                           |                                   |
| Knob Material                      |                             | Black Plastic                    |                                   |
| Dial Finish                        |                             | White Numerals<br>on Black Matte | Black Numerals<br>on Satin Chrome |
| Housing Finish                     |                             | Black Matte                      | Satin Chrome                      |
| Operating Temperature Range        |                             | -55°C to +71°C                   |                                   |