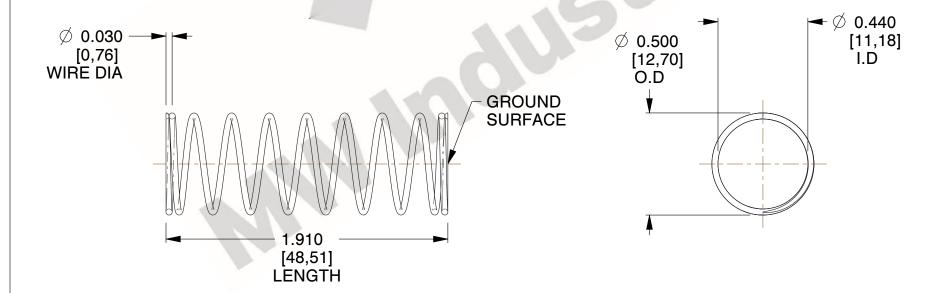

## **NOTES:**

Material : Music Wire
 Finish : Glod Irridite

3. Ends: Closed and Ground

4. Total Coils: 10.000

5. Sugg. Max. Deflection : 0.930 (in)6. Sugg. Max. Load : 2.300 (lbs)

7. All Drawing Dimensions are in Inches [mm]

SCALE

t disclose scept stries.

2.128

COMPRESSION SPRINGS

11772

COMPONENT

UNIT
INCH [mm]
SHEET

1 of 1