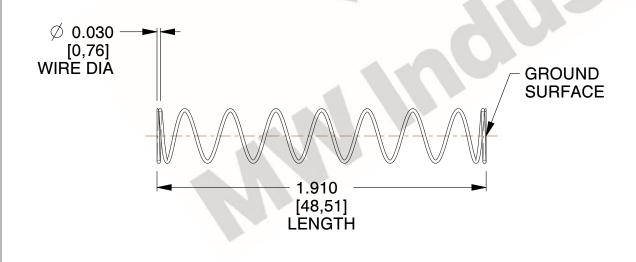

## **NOTES:**

1. Material: Stainless Steel

2. Finish: Glod Irridite

3. Ends: Closed and Ground

4. Total Coils: 10.000

5. Sugg. Max. Deflection: 1.200 (in) 6. Sugg. Max. Load: 2.300 (lbs)

7. All Drawing Dimensions are in Inches [mm]