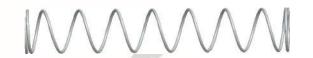

## **NOTES:**

1. Material: Stainless Steel

2. Finish: Glod Irridite

3. Ends: Closed and Ground

4. Total Coils: 10.000

5. Sugg. Max. Deflection: 1.200 (in) 6. Sugg. Max. Load: 2.300 (lbs)

7. All Drawing Dimensions are in Inches [mm]