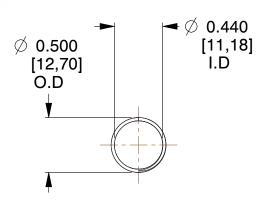

## **NOTES:**

1. Material: Stainless Steel

2. Finish: Glod Irridite

3. Ends: Closed and Ground

4. Total Coils: 10.000

5. Sugg. Max. Deflection: 1.200 (in) 6. Sugg. Max. Load: 2.300 (lbs)

7. All Drawing Dimensions are in Inches [mm]