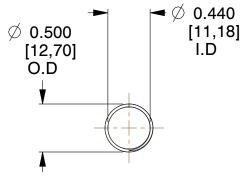

## **NOTES:**

1. Material: Stainless Steel

2. Finish: Glod Irridite

3. Ends: Closed and Ground

4. Total Coils: 10.000

5. Sugg. Max. Deflection: 0.960 (in) 6. Sugg. Max. Load: 2.300 (lbs)

7. All Drawing Dimensions are in Inches [mm]