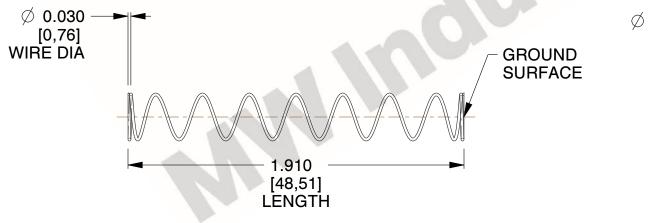

## **NOTES:**

1. Material: Stainless Steel

2. Finish: Glod Irridite

3. Ends: Closed and Ground

4. Total Coils: 10.000

5. Sugg. Max. Deflection: 0.960 (in) 6. Sugg. Max. Load: 2.300 (lbs)

7. All Drawing Dimensions are in Inches [mm]