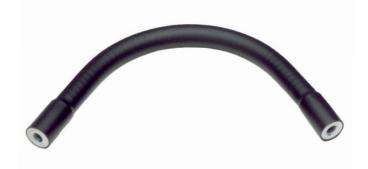

## **HEAVY DUTY GOOSENECK FLEX ARM**

95130 6" Long, 1/4-20 Female Both Ends

| ARM LENGTH       | 6" (609.6mm)                                    |
|------------------|-------------------------------------------------|
| ARM MATERIAL     | Steel                                           |
| OUTSIDE DIAMETER | .695"                                           |
| INSIDE DIAMETER  | .325"                                           |
| LOAD RATING      | Max Load @ 90 Degrees:                          |
|                  | 4 pounds                                        |
| FEEL             | Heavy Duty, Feels Stiff                         |
| MOUNTING STYLE   | Female Threads, or                              |
|                  | Male Thread Conversion Kit included with single |
|                  | use tube of Loctite and Male Studs (2)          |
| TOP FITTING      | 1/4-20 UNC Female Thread                        |
| BASE FITTING     | 1/4-20 UNC Female Thread                        |
| COVERING SLEEVE  | PVC, Matte Black                                |