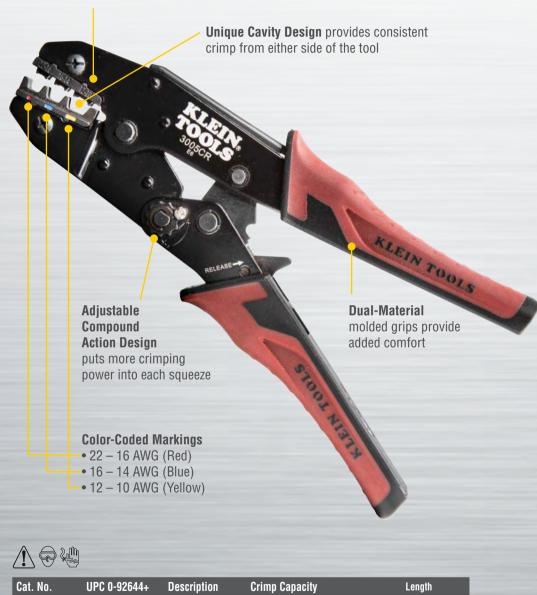

## RATCHETING CRIMPER

This full-cycle Ratcheting Crimper features three crimping cavities in one tool with color-coded wire size markings for three size ranges of insulated terminals. The design provides low effort to crimp while maintaining a high terminal pull-off force. Built-in ratchet ensures full-cycle crimping for a uniform crimp every time.

**Crimps Insulated Terminals** onto 10 – 22 AWG stranded copper wire

10-22 AWG Stranded

3005CR

34400-8

See our complete line of Crimping tools www.kleintools.com

Ratcheting Crimper