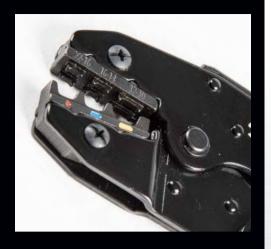

## RATCHETING CRIMPER

This full-cycle Ratcheting Crimper features three crimping cavities in one tool with color-coded wire size markings for three size ranges of insulated terminals. The design provides low effort to crimp while maintaining a high terminal pull-off force. Built-in ratchet ensures full-cycle crimping for a uniform crimp every time.