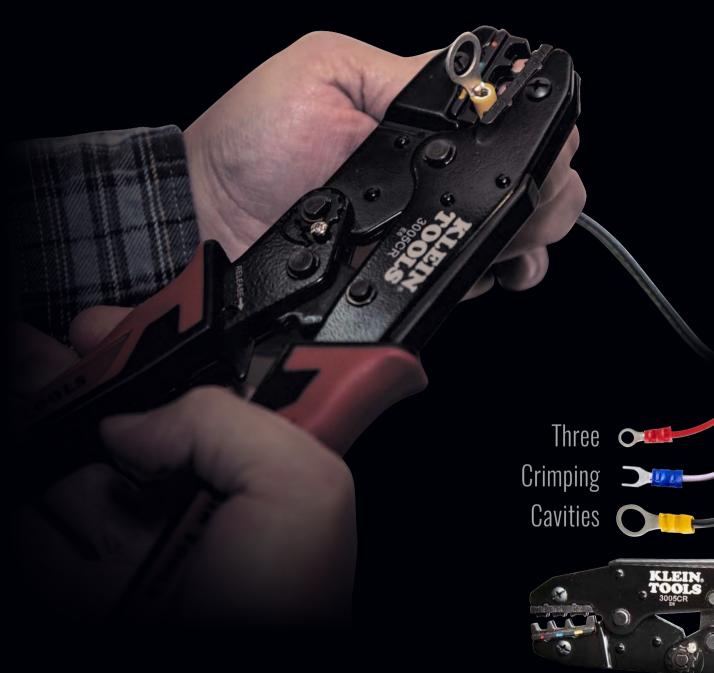

## RATCHETING CRIMPER

This full-cycle Ratcheting Crimper features three crimping cavities in one tool with color-coded wire size markings for three size ranges of insulated terminals. The design provides low effort to crimp while maintaining a high terminal pull-off force. Built-in ratchet ensures full-cycle crimping for a uniform crimp every time.

**Crimps Insulated Terminals** onto 10 – 22 AWG stranded copper wire

10-22 AWG Stranded

3005CR

34400-8

See our complete line of Crimping tools www.kleintools.com

Ratcheting Crimper