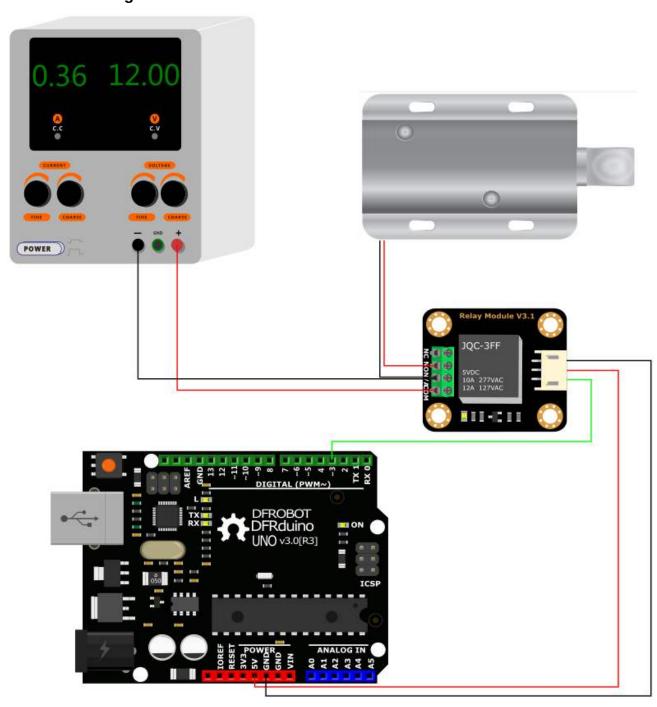

). Power up/off to unlock/lock the electromagnetic lock. We add an electroless nickel plating onto the metal surface of the shell and frame to make the lock durable and anti-corrosion. The bolt and lock hole are made of pure-copper, smooth, and never get stuck. Meanwhile, the bolt can be rotated to 90, 180 or 270 to match any doors you want to use it with. When the coil of copper wire inside

the lock is energized, the bolt will be pulled into the center of the coil immediately. The electromagnetic lock features good heat resistance and long service life.

Use this electromagnetic lock together with relay **modules** and **micro-controllers** to build up smart home, or use it to lock sales machines, storage racks, file cabinets, automated equipment and so on.

#### **Connection Diagram**



### **SPECIFICATION**

Operating Voltage: 12V

Operating Current: 0.4A

• Electrify Time: unlimited

Stroke: 10mm

Suction Force: ≤1N (0.1kg)

Working Principle: power on, the lock retracts, power off, the lock pops out

Product Size: 55mm\*23mm\*28mm/2.17\*0.91\*1.10"

Material: nickel plating shell, pure copper coil

Applications: drawers, storage cabinets, showcase, sale machines, etc.

### SHIPPING LIST

- Inclined Electromagnetic Lock-12V x1
- DC2.1 Female Terminal Connector x1