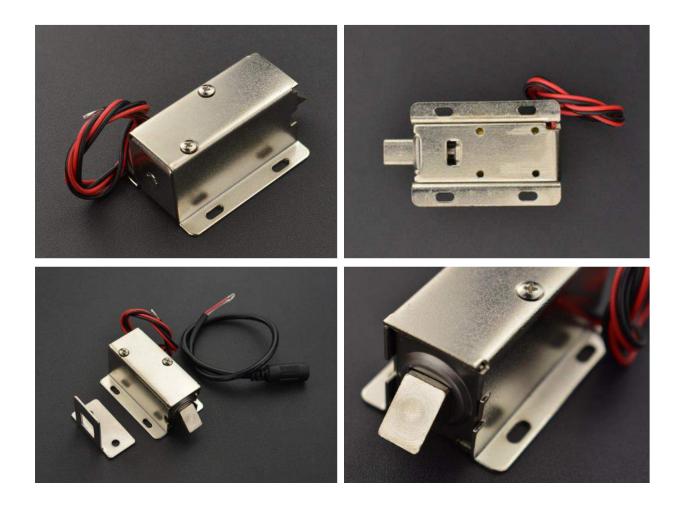

## INTRODUCTION

This 12V electromagnetic lock comes with two control wires(red: +, black: -). Power up/off to unlock/lock the electromagnetic lock. We add an electroless nickel plating onto the metal surface of the shell and frame to make the lock durable and anti-corrosion. The bolt and lock hole are made of pure-copper, smooth, and never get stuck. Meanwhile, the bolt can be rotated to 90, 180 or 270 to match any doors you want to use it with. When the coil of copper wire inside

the lock is energized, the bolt will be pulled into the center of the coil immediately. The electromagnetic lock features good heat resistance and long service life.

Use this electromagnetic lock together with relay **modules** and **micro-controllers** to build up smart home, or use it to lock sales machines, storage racks, file cabinets, automated equipment and so on.

Product Size: 55mm\*23mm\*28mm/2.17\*0.91\*1.10"

Material: nickel plating shell, pure copper coil

Applications: drawers, storage cabinets, showcase, sale machines, etc.