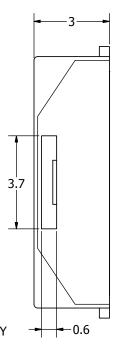

## NOTES:

- 1. ALL DIMENSIONS ARE IN MILLIMETERS.
- 2. SPECIFICATIONS SUBJECT TO CHANGE OR WITHDRAWL WITHOUT NOTICE.
- 3. THIS PART IS RoHS 2002/95/EC COMPLIANT.

| UNLESS OTHERWISE<br>SPECIFIED:                |      | Designed by |
|-----------------------------------------------|------|-------------|
| U = U = U                                     | SIZE | J.A.F.      |
| DIMENSIONS ARE IN MILLIMETERS,                |      | $\sim$      |
| TOLERANCES<br>ARE ±0.5 AND<br>ANGLES ARE ±3°. | A3   | XX          |
| SMT-1027-                                     | 400  |             |