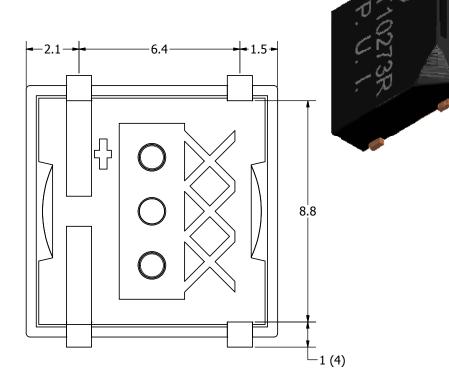

## NOTES:

- 1. ALL DIMENSIONS ARE IN MILLIMETERS.
- 2. SPECIFICATIONS SUBJECT TO CHANGE OR WITHDRAWL WITHOUT NOTICE.
- 3. THIS PART IS RoHS 2002/95/EC COMPLIANT.

| UNLESS OTHERWISE<br>SPECIFIED:                |      | Designed by |
|-----------------------------------------------|------|-------------|
| U = U = U                                     | SIZE | J.A.F.      |
| DIMENSIONS ARE IN MILLIMETERS,                |      | $\sim$      |
| TOLERANCES<br>ARE ±0.5 AND<br>ANGLES ARE ±3°. | A3   | XX          |
| SMT-1027-                                     | 400  |             |