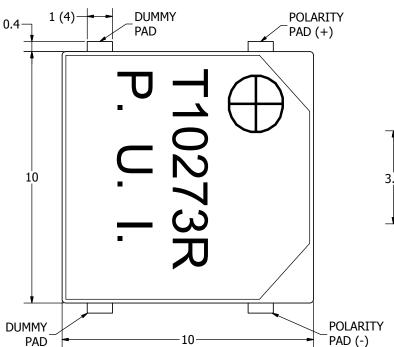

## NOTES:

- 1. ALL DIMENSIONS ARE IN MILLIMETERS.
- 2. SPECIFICATIONS SUBJECT TO CHANGE OR WITHDRAWL WITHOUT NOTICE.
- 3. THIS PART IS RoHS 2002/95/EC COMPLIANT.

| UNLESS OTHERWISE<br>SPECIFIED:                |      | Designed by |
|-----------------------------------------------|------|-------------|
| U = U = U                                     | SIZE | J.A.F.      |
| DIMENSIONS ARE IN MILLIMETERS,                |      | $\sim$      |
| TOLERANCES<br>ARE ±0.5 AND<br>ANGLES ARE ±3°. | A3   | XX          |
| SMT-1027-                                     | 400  |             |