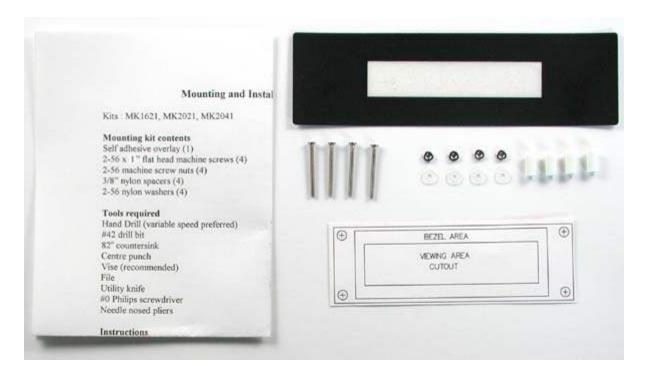

## MK2021-BK (Black Vinyl Overlay)

Mount a 20 character x 2 line display (Product # LK/ VK202-25 or LK/ VK/202-25-USB or MOS/ MOI/ MOU-AL/ VK202A) just about anywhere with this kit. Place the self-adhesive overlay on the surface where you'd like to mount the display; use it as a guide for cutting out a window for the display and drilling holes for the mounting screws. Includes: Self-adhesive overlay, adhesive cut and drill guide,

- (4 pieces) 2-56 x 1" flat head machine screws
- (4 pieces) 2-56 machine screw nuts
- (4 pieces) 3/8" nylon spacers
- (4 pieces) 2-56 nylon washers
- (1 piece) Self Adhesive Overlay