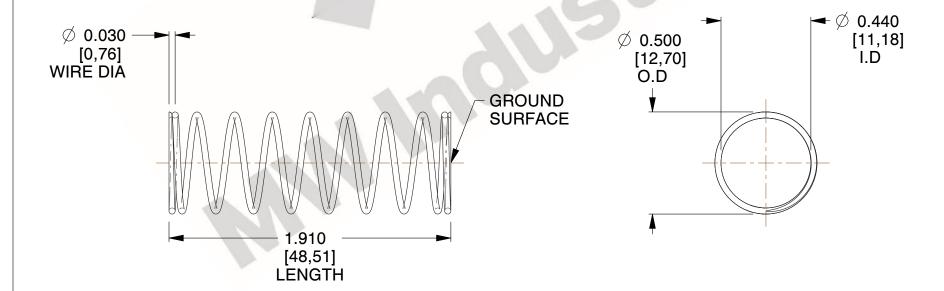

## **NOTES:**

Material : Music Wire
 Finish : Glod Irridite

3. Ends: Closed and Ground

4. Total Coils: 10.000

Sugg. Max. Deflection: 0.900 (in)
 Sugg. Max. Load: 2.300 (lbs)

7. All Drawing Dimensions are in Inches [mm]