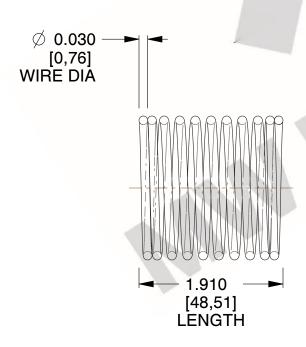

## **NOTES:**

1. Material : Music Wire 2. Finish : Glod Irridite

3. Ends: Closed

4. Total Coils: 10.000

Sugg. Max. Deflection: 0.310 (in)
 Sugg. Max. Load: 2.300 (lbs)

7. All Drawing Dimensions are in Inches [mm]