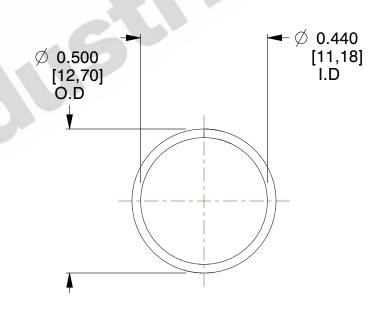

## **NOTES:**

1. Material : Music Wire 2. Finish : Glod Irridite

3. Ends: Closed

4. Total Coils: 10.000

Sugg. Max. Deflection: 0.310 (in)
 Sugg. Max. Load: 2.300 (lbs)

7. All Drawing Dimensions are in Inches [mm]