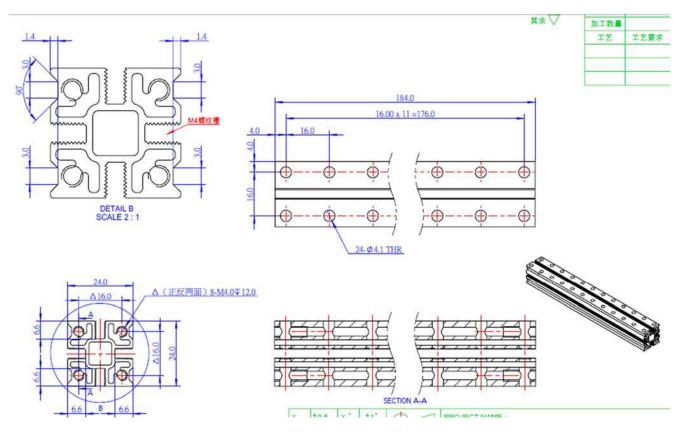

### **Features**

? Made from heavy-duty 6061 aluminum extrusion and has a nice appearance. With holes on 16mm increments, and M4 threaded holes on both ends.

? High wear resistance, strong rigidity and high intensity.

? Cross-section area: 24\*24mm, length: 184mm.

#### **Size Charts**

| Specifications                         |                        |
|----------------------------------------|------------------------|
| SKU                                    | 60842                  |
| Product Name                           | Slide Beam2424-184     |
| Length                                 | 184mm                  |
| Cross-section Area                     | 24x24x184mm            |
| Gross Weight                           | 110.2g(3. 89oz)        |
| Package Content (Quantity x Part Name) | 1 x Slide Beam2424-184 |