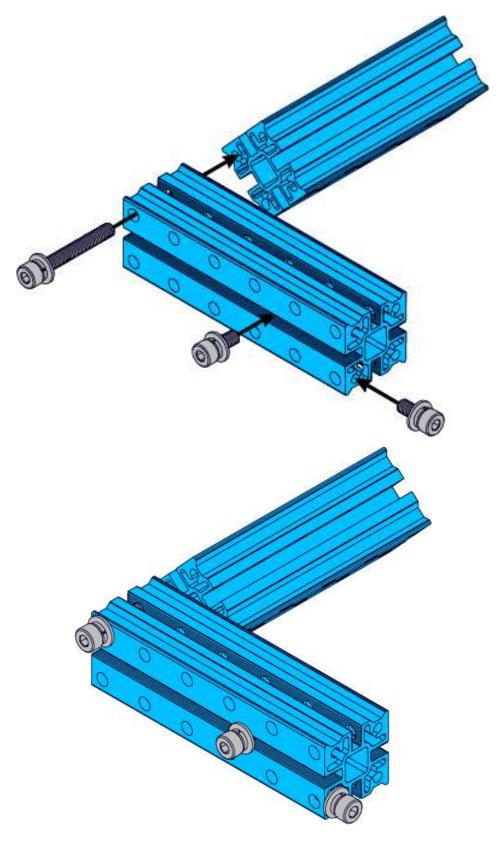

# Slide Beam2424-184

SKU: 60842 Weight: 110.20 Gram

#### What Is Slide BeamBeam2424-184?

Slide Beam2424-184 is a frequently-used mechanical part of Makeblock platform, and also compatibles with most Makeblock mechanical components. There are various mounting holes and a threaded slot on the plane of this beam which allow you to assemble on other structures easily.

### **Features**

? Made from heavy-duty 6061 aluminum extrusion and has a nice appearance. With holes on 16mm increments, and M4 threaded holes on both ends.

? High wear resistance, strong rigidity and high intensity.

? Cross-section area: 24\*24mm, length: 184mm.

## DEMO



#### **Size Charts**



| Specifications                         |                        |
|----------------------------------------|------------------------|
| SKU                                    | 60842                  |
| Product Name                           | Slide Beam2424-184     |
| Length                                 | 184mm                  |
| Cross-section Area                     | 24x24x184mm            |
| Gross Weight                           | 110.2g(3. 89oz)        |
| Package Content (Quantity x Part Name) | 1 x Slide Beam2424-184 |



https://store.makeblock.com/index.php?route=product/product&product\_id=6854/2-20-1-9