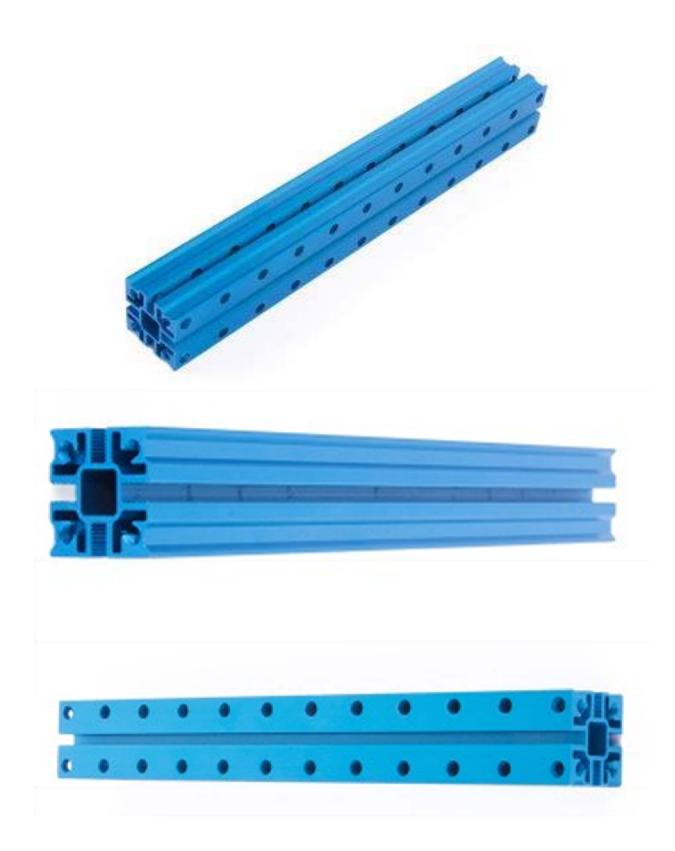

#### What Is Slide BeamBeam2424-184?

Slide Beam2424-184 is a frequently-used mechanical part of Makeblock platform, and also compatibles with most Makeblock mechanical components. There are various mounting holes and a threaded slot on the plane of this beam which allow you to assemble on other structures easily.

### **Features**

? Made from heavy-duty 6061 aluminum extrusion and has a nice appearance. With holes on 16mm increments, and M4 threaded holes on both ends.

? High wear resistance, strong rigidity and high intensity.

? Cross-section area: 24\*24mm, length: 184mm.