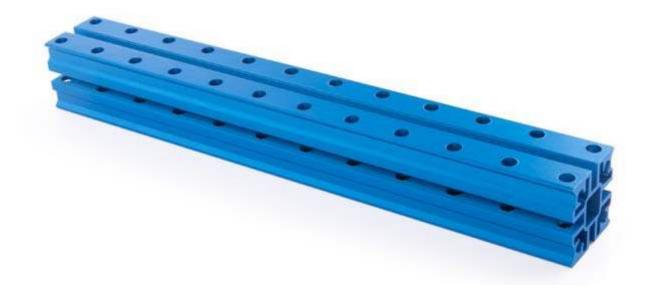

#### What Is Slide BeamBeam2424-184?

Slide Beam2424-184 is a frequently-used mechanical part of Makeblock platform, and also compatibles with most Makeblock mechanical components. There are various mounting holes and a threaded slot on the plane of this beam which allow you to assemble on other structures easily.

### **Features**

? Made from heavy-duty 6061 aluminum extrusion and has a nice appearance. With holes on 16mm increments, and M4 threaded holes on both ends.

? High wear resistance, strong rigidity and high intensity.

? Cross-section area: 24\*24mm, length: 184mm.