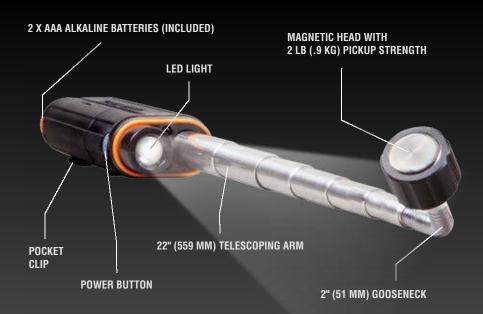

## TELESCOPICE MAGNETIC LED PICKUP

Klein's new Telescoping LED Pickup Tool allows you to retrieve any magnetic tool or part—the ones that always seem to drop out of reach. The telescoping arm extends almost two feet, and the gooseneck end allows you to reach around into the tough spots. When you're in low light, the LED provides light to guide you to your tool and back. The Telescoping Magnetic LED Pickup allows you to reclaim your dropped tools, making this a must for your tool bag.

f 🛗 🎔 🖸

22" (559 MM) Telescoping Arm

> **≁4 2 lb** ₩ .9 kg

KLEIN TOOLS

© 2017 Klein Tools, Inc. Lincolnshire, IL 60069 96493 Rev. 12/17 A