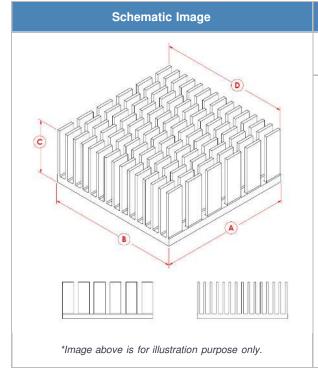

## **Product Detail**

| Dimension A | Dimension B | Dimension C | Dimension D | TIM  | Finish         |
|-------------|-------------|-------------|-------------|------|----------------|
| 37.50 mm    | 37.50 mm    | 14.50 mm    | N/A mm      | T412 | BLACK-ANODIZED |

#### **Notes:**

- Dimension A and B refer to component size.
- Dimension C is the heat sink height from the bottom of the base to the top of the fin field.
- ATS-55375K-C2-R0 is the exact heat sink assembly with an equivalent thermal interface material (Saint-Gobain C675).
- Thermal performance data are provided for reference only. Actual performance may vary by application.
- ATS reserves the right to update or change its products without notice to improve the design or performance.
- ATS certifies that this heat sink assembly is RoHS-6 and REACH compliant.
- Contact ATS to learn about custom options available.