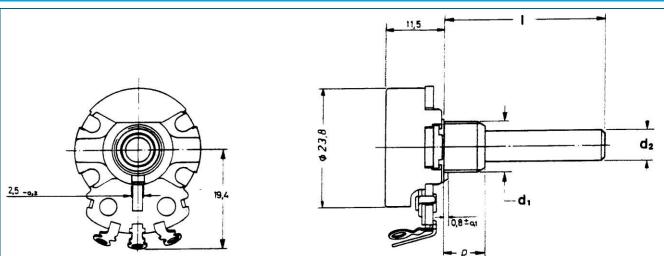

| (mm)           | <b>p</b><br>(mm)                      | <b>d<sub>2</sub></b><br>(mm) | d <sub>1</sub> |
|----------------|---------------------------------------|------------------------------|----------------|
| standard<br>50 | standard 8,<br>10 or 12<br>on request | 6                            | M10 x 0,75     |