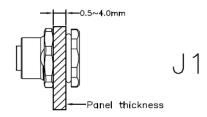

Toll Free: 800.955.2629

Phone: 330.780.2525

Fax: 330.780.2524

- Mueller's Al-T00202 is a cable assembly that has a 5-position rear mount M12 female receptacle to open end, 22 AWG, 0.5 meters.
- Shell size for connector: M12 (A Coding)
- Cable Material: UL 1569 22AWG Hook Up Wire
  - Overall length = 1.64' (0.5M)
- Shell: 18x18mm PG9 threaded rear mount
  - Material: Nickel Plated Brass
- Rating: