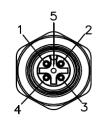

## AI-T00202

(Receptacle, M12 Rear Mount, 5-Position Female Straight-Open, PG9 Threads, 22 AWG, 0.5M)

| Pin Out |       |      |
|---------|-------|------|
| J1      | COLOR | J2   |
| 1       | BROWN |      |
| 2       | WHITE | OPEN |
| 3       | BLUE  | OFEN |
| 4       | BLACK |      |
| 5       | GRAY  |      |