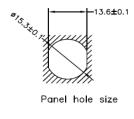

Toll Free: 800.955.2629

Phone: 330.780.2525

Fax: 330.780.2524

- Mueller's Al-T00202 is a cable assembly that has a 5-position rear mount M12 female receptacle to open end, 22 AWG, 0.5 meters.
- Shell size for connector: M12 (A Coding)
- Cable Material: UL 1569 22AWG Hook Up Wire
  - Overall length = 1.64' (0.5M)
- Shell: 18x18mm PG9 threaded rear mount
  - Material: Nickel Plated Brass
- Rating: