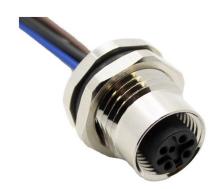

## AI-T00202

(Receptacle, M12 Rear Mount, 5-Position Female Straight-Open, PG9 Threads, 22 AWG, 0.5M)

| Pin Out |       |      |
|---------|-------|------|
| J1      | COLOR | J2   |
| 1       | BROWN |      |
| 2       | WHITE | OPEN |
| 3       | BLUE  | OFEN |
| 4       | BLACK |      |
| 5       | GRAY  |      |

Toll Free: 800.955.2629

Phone: 330.780.2525

Fax: 330.780.2524

- Mueller's Al-T00202 is a cable assembly that has a 5-position rear mount M12 female receptacle to open end, 22 AWG, 0.5 meters.
- Shell size for connector: M12 (A Coding)
- Cable Material: UL 1569 22AWG Hook Up Wire
  - Overall length = 1.64' (0.5M)
- Shell: 18x18mm PG9 threaded rear mount
  - Material: Nickel Plated Brass
- Rating: